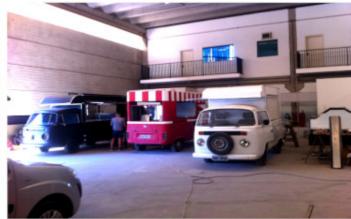

| 1 500.00  | 230.38   | 195.92   | 261.44   | 360.10   | 404.57    |
| Restoration of driver's cab, engine and structure repairs: paint the entire car, engine maintenance, new electrical wires (average cost).                                                                        | 8 000.00  | 1 228.71 | 1 044.92 | 1 394.34 | 1 920.54 | 2 157.73  |
| Car price in Brazil years: 1989, 1988, 1987 or 1986, this is the best car for transformation, because it has the documents for collector, and after transformation and maintenance, the car will looks like new. | 6 000.00  | 921.53   | 783.69   | 1 045.75 | 1 440.40 | 1 618.30  |





#### Beverage - 3D Project



















#### Factory's pictures











#### Beer and Barbecue (economic project)











#### Beer Taps - only Tap and Hose (economic project)































## Coffee















## DJ Car



the stickers must be placed by us, not included in the price;

time to Transformation: 03 months; equipments not included in the price, you choose the equipments in your country and send us the measurements;

wall outlet, must be sent from country of destination;

the cars have taps and water reservoir and dirt water reservoir;

any change in the project can be requested.



|                                                                                                       | 08 May, 2025<br><b>BRL</b> | 6.5109<br><b>€</b> | 7.6561<br><b>£</b> | 5.7375<br><b>USD</b> | 4.1655<br><b>CAD</b> | 3.7076<br><b>AUD</b