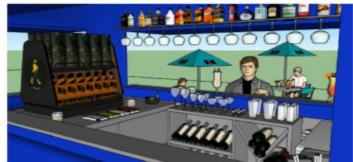

| 1 500.00  | 230.38   | 195.92   | 261.44   | 360.10   | 404.57    |
| Restoration of driver's cab, engine and structure repairs: paint the entire car, engine maintenance, new electrical wires (average cost).                                                                        | 8 000.00  | 1 228.71 | 1 044.92 | 1 394.34 | 1 920.54 | 2 157.73  |
| Car price in Brazil years: 1989, 1988, 1987 or 1986, this is the best car for transformation, because it has the documents for collector, and after transformation and maintenance, the car will looks like new. | 6 000.00  | 921.53   | 783.69   | 1 045.75 | 1 440.40 | 1 618.30  |





#### Beverage - 3D Project



















#### Factory's pictures











#### Beer and Barbecue (economic project)











#### Beer Taps - only Tap and Hose (economic project)































## Coffee















## DJ Car



the stickers must be placed by us, not included in the price;

time to Transformation: 03 months; equipments not included in the price, you choose the equipments in your country and send us the measurements;

wall outlet, must be sent from country of destination;

the cars have taps and water reservoir and dirt water reservoir;

any change in the project can be requested.



|                                                                                                       | 08 May, 2025<br><b>BRL</b> | 6.5109<br><b>€</b> | 7.6561<br><b>£</b> | 5.7375<br><b>USD</b> |