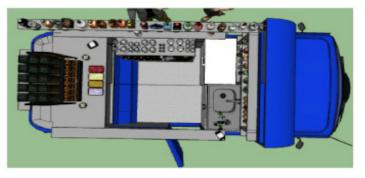

| 1 500.00  | 230.38   | 195.92   | 261.44   | 360.10   | 404.57    |
| Restoration of driver's cab, engine and structure repairs: paint the entire car, engine maintenance, new electrical wires (average cost).                                                                        | 8 000.00  | 1 228.71 | 1 044.92 | 1 394.34 | 1 920.54 | 2 157.73  |
| Car price in Brazil years: 1989, 1988, 1987 or 1986, this is the best car for transformation, because it has the documents for collector, and after transformation and maintenance, the car will looks like new. | 6 000.00  | 921.53   | 783.69   | 1 045.75 | 1 440.40 | 1 618.30  |





#### Beverage - 3D Project



















#### Factory's pictures











#### Beer and Barbecue (economic project)











#### Beer Taps - only Tap and Hose (economic project)































## Coffee















## DJ Car



the stickers must be placed by us, not included in the price;

time to Transformation: 03 months; equipments not included in the price, you choose the equipments in your country and send us the measurements;

wall outlet, must be sent from country of destination;

the cars have taps and water reservoir and dirt water reservoir;

any change in the project can be requested.



|                                                                                                       | 08 May, 2025<br><b>BRL</b> | 6.5109<br><b>€</b> | 7.6561<br><b>£</b> | 5.7375<br><b>USD</b> | 4.1655<