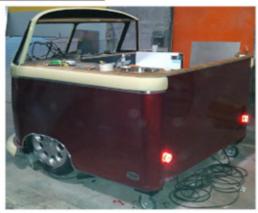

| 6 961.95             | 7 821.77             |
| Recovery truck to take de car to the Factory and pick up when is done                                 | 1 500.00                   | 230.38             | 195.92             | 261.44               | 360.10               | 404.57               |
| Restoration of the car, paint the entire car, engine maintenance, new electrical wires (average cost) | 8 000.00                   | 1 228.71           | 1 044.92           | 1 394.34             | 1 920.54             | 2 157.73             |
| Car price - VW Bus year: 1986, 1987, 1988, 1989                                                       | 6 000.00                   | 921.53             | 783.69             | 1 045.75             | 1 440.40             | 1 618.30             |













# motorcycle Coffee Bar

























### Imagine your car





we'll build