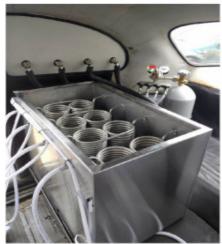

.92   | 261.44   | 360.10   | 404.57    |
| Restoration of driver's cab, engine and structure repairs: paint the entire car, engine maintenance, new electrical wires (average cost).                                                                        | 8 000.00  | 1 228.71 | 1 044.92 | 1 394.34 | 1 920.54 | 2 157.73  |
| Car price in Brazil years: 1989, 1988, 1987 or 1986, this is the best car for transformation, because it has the documents for collector, and after transformation and maintenance, the car will looks like new. | 6 000.00  | 921.53   | 783.69   | 1 045.75 | 1 440.40 | 1 618.30  |





#### Beverage - 3D Project



















#### Factory's pictures











#### Beer and Barbecue (economic project)











#### Beer Taps - only Tap and Hose (economic project)































## Coffee















## DJ Car



the stickers must be placed by us, not included in the price;

time to Transformation: 03 months; equipments not included in the price, you choose the equipments in your country and send us the measurements;

wall outlet, must be sent from country of destination;

the cars have taps and water reservoir and dirt water reservoir;

any change in the project can be requested.



|                                                                                                       | 08 May, 2025<br><b>BRL</b> | 6.5109<br><b>€</b> | 7.6561<br><b>£</b> | 5.7375<br><b>USD</b> | 4.1655<br><b>CAD</b> | 3.7076<br><b>AUD</b> |
|-------------------------------------------------------------------------------------------------------|-----