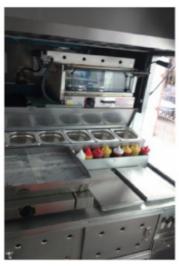

60.10   | 404.57    |
| Restoration of driver's cab, engine and structure repairs: paint the entire car, engine maintenance, new electrical wires (average cost).                                                                        | 8 000.00  | 1 228.71 | 1 044.92 | 1 394.34 | 1 920.54 | 2 157.73  |
| Car price in Brazil years: 1989, 1988, 1987 or 1986, this is the best car for transformation, because it has the documents for collector, and after transformation and maintenance, the car will looks like new. | 6 000.00  | 921.53   | 783.69   | 1 045.75 | 1 440.40 | 1 618.30  |





#### Beverage - 3D Project



















#### Factory's pictures











#### Beer and Barbecue (economic project)











#### Beer Taps - only Tap and Hose (economic project)































## Coffee















## DJ Car



the stickers must be placed by us, not included in the price;

time to Transformation: 03 months; equipments not included in the price, you choose the equipments in your country and send us the measurements;

wall outlet, must be sent from country of destination;

the cars have taps and water reservoir and dirt water reservoir;

any change in the project can be requested.



|                                                                                                       | 08 May, 2025<br><b>BRL</b> | 6.5109<br><b>€</b> | 7.6561<br><b>£</b> | 5.7375<br><b>USD</b> | 4.1655<br><b>CAD</b> | 3.7076<br><b>AUD</b> |
|-------------------------------------------------------------------------------------------------------|-------------------------