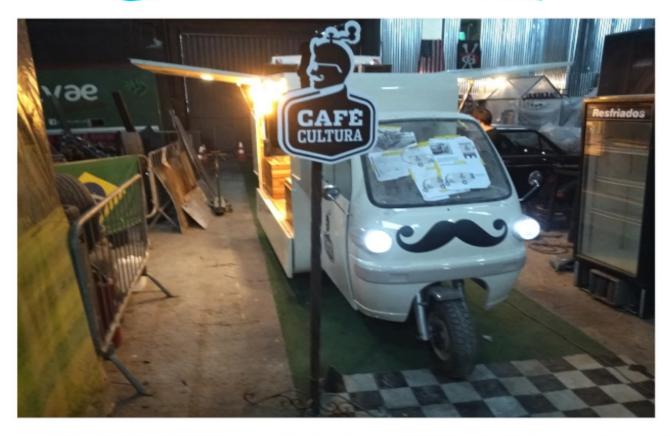

7 821.77             |
| Recovery truck to take de car to the Factory and pick up when is done                                 | 1 500.00                   | 230.38             | 195.92             | 261.44               | 360.10               | 404.57               |
| Restoration of the car, paint the entire car, engine maintenance, new electrical wires (average cost) | 8 000.00                   | 1 228.71           | 1 044.92           | 1 394.34             | 1 920.54             | 2 157.73             |
| Car price - VW Bus year: 1986, 1987, 1988, 1989                                                       | 6 000.00                   | 921.53             | 783.69             | 1 045.75             | 1 440.40             | 1 618.30             |













# motorcycle Coffee Bar

























### Imagine your car





we'll build