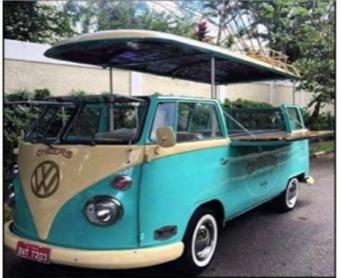

## Retro Trailer Cocktail

#### Costs for 3 basic options

 08 May, 2025
 6.5109
 7.6561
 5.7375
 4.1655
 3.7076

 BRL
 €
 £
 USD
 CAD
 AUD

 1] STD White Line
 29 000.00
 4 454.07
 3 787.83
 5 054.47
 6 961.95
 7 821.77

#### 2] Lux Stainless Steel - Shining

37 000.00 5 682.78 4 832.75 6 448.80 8 882.49 9 979.50

| 3] Lux Stainless Steel – Brushed                                                                                                                                                                                 | 40 000.00 | 6 143.54 | 5 224.59 | 6 971.68 | 9 602.69 | 10 788.65 |
|------------------------------------------------------------------------------------------------------------------------------------------------------------------------------------------------------------------|-----------|----------|----------|----------|----------|-----------|
| Recovery truck to take de car to the Factory and pick up when is done                                                                                                                                            | 1 500.00  | 230.38   | 195.92   | 261.44   | 360.10   | 404.57    |
| Restoration of driver's cab, engine and structure repairs: paint the entire car, engine maintenance, new electrical wires (average cost).                                                                        | 8 000.00  | 1 228.71 | 1 044.92 | 1 394.34 | 1 920.54 | 2 157.73  |
| Car price in Brazil years: 1989, 1988, 1987 or 1986, this is the best car for transformation, because it has the documents for collector, and after transformation and maintenance, the car will looks like new. | 6 000.00  | 921.53   | 783.69   | 1 045.75 | 1 440.40 | 1 618.30  |