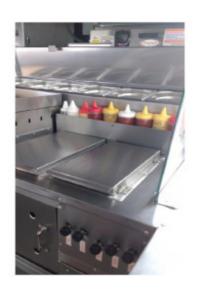

| 360.10   | 404.57    |
| Restoration of driver's cab, engine and structure repairs: paint the entire car, engine maintenance, new electrical wires (average cost).                                                                        | 8 000.00  | 1 228.71 | 1 044.92 | 1 394.34 | 1 920.54 | 2 157.73  |
| Car price in Brazil years: 1989, 1988, 1987 or 1986, this is the best car for transformation, because it has the documents for collector, and after transformation and maintenance, the car will looks like new. | 6 000.00  | 921.53   | 783.69   | 1 045.75 | 1 440.40 | 1 618.30  |





#### Beverage - 3D Project



















#### Factory's pictures











#### Beer and Barbecue (economic project)











#### Beer Taps - only Tap and Hose (economic project)































## Coffee















## DJ Car



the stickers must be placed by us, not included in the price;

time to Transformation: 03 months; equipments not included in the price, you choose the equipments in your country and send us the measurements;

wall outlet, must be sent from country of destination;

the cars have taps and water reservoir and dirt water reservoir;

any change in the project can be requested.



|                                                                                                       | 08 May, 2025<br><b>BRL</b> | 6.5109<br><b>€</b> | 7.6561<br><b>£</b> | 5.7375<br><b>USD</b> | 4.1655<br><b>CAD</b> | 3.7076<br><b>AUD</b> |
|-------------------------------------------------------------------------------------------------------|-------------------