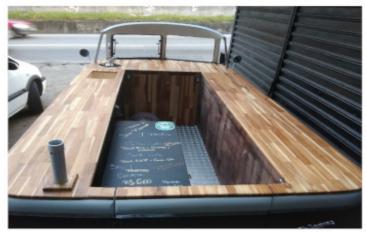

the car must be delivery on our factory;

for 2 or more cars, we have special price;

the stickers must be placed by us, not included in the price;

some restoration may also be necessary for the car to look new; on our workshop the driver cabin will be restored, after analysis we will send the budget;

time to Transformation: 03 months;

Freezer, Oven and equipments not included in the price, you choose the equipments in your country and send us the measurements;

wall outlet, must be sent from country of destination;

the cars have taps and water reservoir and dirt water reservoir;

any change in the project can be requested.



## Retro Trailer Cocktail































#### Costs for 3 basic options

 08 May, 2025
 6.5109
 7.6561
 5.7375
 4.1655
 3.7076

 BRL
 €
 £
 USD
 CAD
 AUD

 1] STD White Line
 29 000.00
 4 454.07
 3 787.83
 5 054.47
 6 961.95
 7 821.77





#### 2] Lux Stainless Steel - Shining

37 000.00 5 682.78 4 832.75 6 448.80 8 882.49 9 979.50







| 3] Lux Stainless Steel – Brushed                                                                                                                                                                                 | 40 000.00 | 6 143.54 | 5 224.59 | 6 971.68 | 9 602.69 | 10 788.65 |
|----------------------------------------------------------------------------------------------------------------------------------------------------------------------------------------------