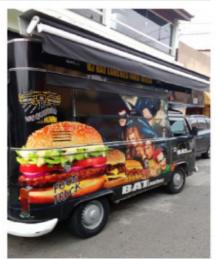

360.10   | 404.57    |
| Restoration of driver's cab, engine and structure repairs: paint the entire car, engine maintenance, new electrical wires (average cost).                                                                        | 8 000.00  | 1 228.71 | 1 044.92 | 1 394.34 | 1 920.54 | 2 157.73  |
| Car price in Brazil years: 1989, 1988, 1987 or 1986, this is the best car for transformation, because it has the documents for collector, and after transformation and maintenance, the car will looks like new. | 6 000.00  | 921.53   | 783.69   | 1 045.75 | 1 440.40 | 1 618.30  |





#### Beverage - 3D Project



















#### Factory's pictures











#### Beer and Barbecue (economic project)











#### Beer Taps - only Tap and Hose (economic project)































## Coffee















## DJ Car



the stickers must be placed by us, not included in the price;

time to Transformation: 03 months; equipments not included in the price, you choose the equipments in your country and send us the measurements;

wall outlet, must be sent from country of destination;

the cars have taps and water reservoir and dirt water reservoir;

any change in the project can be requested.



|                                                                                                       | 08 May, 2025<br><b>BRL</b> | 6.5109<br><b>€</b> | 7.6561<br><b>£</b> | 5.7375<br><b>USD</b> | 4.1655<br><b>CAD</b> | 3.7076<br><b>AUD</b> |
|-------------------------------------------------------------------------------------------------------|-----------------------