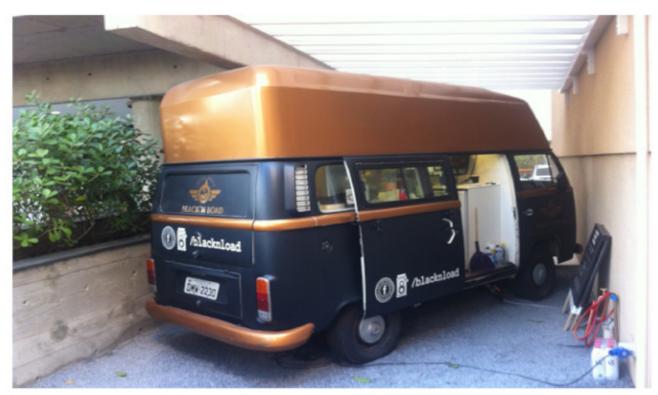

ration of driver's cab, engine and structure repairs: paint the entire car, engine maintenance, new electrical wires (average cost).                                                                        | 8 000.00  | 1 228.71 | 1 044.92 | 1 394.34 | 1 920.54 | 2 157.73  |
| Car price in Brazil years: 1989, 1988, 1987 or 1986, this is the best car for transformation, because it has the documents for collector, and after transformation and maintenance, the car will looks like new. | 6 000.00  | 921.53   | 783.69   | 1 045.75 | 1 440.40 | 1 618.30  |





#### Beverage - 3D Project



















#### Factory's pictures











#### Beer and Barbecue (economic project)











#### Beer Taps - only Tap and Hose (economic project)































## Coffee















## DJ Car



the stickers must be placed by us, not included in the price;

time to Transformation: 03 months; equipments not included in the price, you choose the equipments in your country and send us the measurements;

wall outlet, must be sent from country of destination;

the cars have taps and water reservoir and dirt water reservoir;

any change in the project can be requested.



|                                                                                                       | 08 May, 2025<br><b>BRL</b> | 6.5109<br><b>€</b> | 7.6561<br><b>£</b> | 5.7375<br><b>USD</b> | 4.1655<br><b>CAD</b> | 3.7076<br><b>AUD</b> |
|-------------------------------------------------------------------------------------------------------|----------------------------|--------------------|----