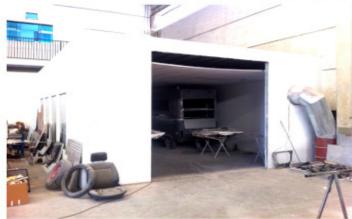

| 1 500.00  | 230.38   | 195.92   | 261.44   | 360.10   | 404.57    |
| Restoration of driver's cab, engine and structure repairs: paint the entire car, engine maintenance, new electrical wires (average cost).                                                                        | 8 000.00  | 1 228.71 | 1 044.92 | 1 394.34 | 1 920.54 | 2 157.73  |
| Car price in Brazil years: 1989, 1988, 1987 or 1986, this is the best car for transformation, because it has the documents for collector, and after transformation and maintenance, the car will looks like new. | 6 000.00  | 921.53   | 783.69   | 1 045.75 | 1 440.40 | 1 618.30  |





#### Beverage - 3D Project



















#### Factory's pictures











#### Beer and Barbecue (economic project)











#### Beer Taps - only Tap and Hose (economic project)































## Coffee















## DJ Car



the stickers must be placed by us, not included in the price;

time to Transformation: 03 months; equipments not included in the price, you choose the equipments in your country and send us the measurements;

wall outlet, must be sent from country of destination;

the cars have taps and water reservoir and dirt water reservoir;

any change in the project can be requested.



|                                                                                                       | 08 May, 2025<br><b>BRL</b> | 6.5109<br><b>€</b> | 7.6561<br><b>£</b> | 5.7375<br><b>USD</b> | 4.1655<br><b>CAD</b> | 3.7076<br><b>AUD<