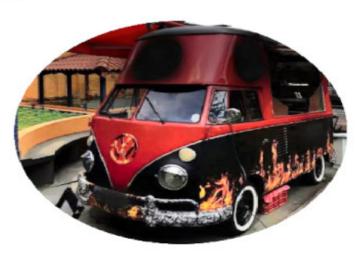

## DJ Car

the stickers must be placed by us, not included in the price;

time to Transformation: 03 months; equipments not included in the price, you choose the equipments in your country and send us the measurements;

wall outlet, must be sent from country of destination;

the cars have taps and water reservoir and dirt water reservoir;

any change in the project can be requested.

|                                                                                                       | 08 May, 2025<br><b>BRL</b> | 6.5109<br><b>€</b> | 7.6561<br><b>£</b> | 5.7375<br><b>USD</b> | 4.1655<br><b>CAD</b> | 3.7076<br><b>AUD</b> |
|-------------------------------------------------------------------------------------------------------|----------------------------|--------------------|--------------------|----------------------|----------------------|----------------------|
| STD Project                                                                                           | 29 000.00                  | 4 454.07           | 3 787.83           | 5 054.47             | 6 961.95             | 7 821.77             |
| Recovery truck to take de car to the Factory and pick up when is done                                 | 1 500.00                   | 230.38             | 195.92             | 261.44               | 360.10               | 404.57               |
| Restoration of the car, paint the entire car, engine maintenance, new electrical wires (average cost) | 8 000.00                   | 1 228.71           | 1 044.92           | 1 394.34             | 1 920.54             | 2 157.73             |
| Car price - VW Bus year: 1986, 1987, 1988, 1989                                                       | 6 000.00                   | 921.53             | 783.69             | 1 045.75             | 1 440.40             | 1 618.30             |