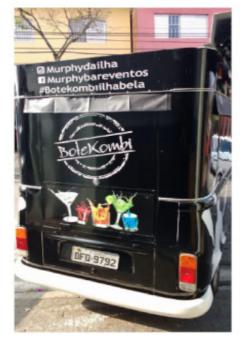

the car must be delivery on our factory;

for 2 or more cars, we have special price;

the stickers must be placed by us, not included in the price;

some restoration may also be necessary for the car to look new; on our workshop the driver cabin will be restored, after analysis we will send the budget;

time to Transformation: 03 months;

Freezer, Oven and equipments not included in the price, you choose the equipments in your country and send us the measurements;

wall outlet, must be sent from country of destination;

the cars have taps and water reservoir and dirt water reservoir;

any change in the project can be requested.



## Retro Trailer Cocktail































#### Costs for 3 basic options

 08 May, 2025
 6.5109
 7.6561
 5.7375
 4.1655
 3.7076

 BRL
 €
 £
 USD
 CAD
 AUD

 1] STD White Line
 29 000.00
 4 454.07
 3 787.83
 5 054.47
 6 961.95
 7 821.77





#### 2] Lux Stainless Steel - Shining

37 000.00 5 682.78 4 832.75 6 448.80 8 882.49 9 979.50







| 3] Lux Stainless Steel – Brushed                                                                                                                                                                                 | 40 000.00 | 6 143.54 | 5 224.59 | 6 971.68 | 9 602.69 | 10 788.65 |
|----------------------------------------------------------------------------------------------------------------------------------------------------------------------------------------------------