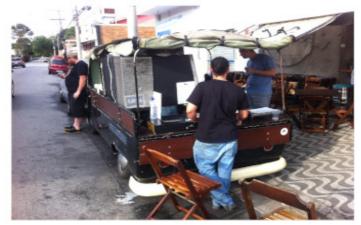

| 1 500.00  | 230.38   | 195.92   | 261.44   | 360.10   | 404.57    |
| Restoration of driver's cab, engine and structure repairs: paint the entire car, engine maintenance, new electrical wires (average cost).                                                                        | 8 000.00  | 1 228.71 | 1 044.92 | 1 394.34 | 1 920.54 | 2 157.73  |
| Car price in Brazil years: 1989, 1988, 1987 or 1986, this is the best car for transformation, because it has the documents for collector, and after transformation and maintenance, the car will looks like new. | 6 000.00  | 921.53   | 783.69   | 1 045.75 | 1 440.40 | 1 618.30  |





#### Beverage - 3D Project



















#### Factory's pictures











#### Beer and Barbecue (economic project)











#### Beer Taps - only Tap and Hose (economic project)































## Coffee















## DJ Car



the stickers must be placed by us, not included in the price;

time to Transformation: 03 months; equipments not included in the price, you choose the equipments in your country and send us the measurements;

wall outlet, must be sent from country of destination;

the cars have taps and water reservoir and dirt water reservoir;

any change in the project can be requested.



|                                                                                                       | 08 May, 2025<br><b>BRL</b> | 6.5109<br><b>€</b> | 7.6561<br><b>£</b> | 5.7375<br><b>USD</b> | 4.1655<br><b>CAD</b> | 3.7076<br><b>AUD</b> |
|------------------------------------------------