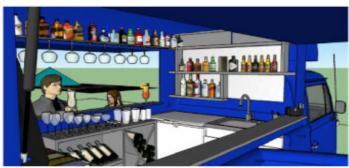

| 1 500.00  | 230.38   | 195.92   | 261.44   | 360.10   | 404.57    |
| Restoration of driver's cab, engine and structure repairs: paint the entire car, engine maintenance, new electrical wires (average cost).                                                                        | 8 000.00  | 1 228.71 | 1 044.92 | 1 394.34 | 1 920.54 | 2 157.73  |
| Car price in Brazil years: 1989, 1988, 1987 or 1986, this is the best car for transformation, because it has the documents for collector, and after transformation and maintenance, the car will looks like new. | 6 000.00  | 921.53   | 783.69   | 1 045.75 | 1 440.40 | 1 618.30  |





#### Beverage - 3D Project



















#### Factory's pictures











#### Beer and Barbecue (economic project)











#### Beer Taps - only Tap and Hose (economic project)































## Coffee















## DJ Car



the stickers must be placed by us, not included in the price;

time to Transformation: 03 months; equipments not included in the price, you choose the equipments in your country and send us the measurements;

wall outlet, must be sent from country of destination;

the cars have taps and water reservoir and dirt water reservoir;

any change in the project can be requested.



|                                                                                                       | 08 May, 2025<br><b>BRL</b> | 6.5109<br><b>€</b> | 7.6561<br><b>£</b> | 5.7375<br><b>USD</b> | 4.165