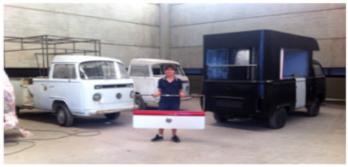

| 1 500.00  | 230.38   | 195.92   | 261.44   | 360.10   | 404.57    |
| Restoration of driver's cab, engine and structure repairs: paint the entire car, engine maintenance, new electrical wires (average cost).                                                                        | 8 000.00  | 1 228.71 | 1 044.92 | 1 394.34 | 1 920.54 | 2 157.73  |
| Car price in Brazil years: 1989, 1988, 1987 or 1986, this is the best car for transformation, because it has the documents for collector, and after transformation and maintenance, the car will looks like new. | 6 000.00  | 921.53   | 783.69   | 1 045.75 | 1 440.40 | 1 618.30  |





#### Beverage - 3D Project



















#### Factory's pictures











#### Beer and Barbecue (economic project)











#### Beer Taps - only Tap and Hose (economic project)































## Coffee















## DJ Car



the stickers must be placed by us, not included in the price;

time to Transformation: 03 months; equipments not included in the price, you choose the equipments in your country and send us the measurements;

wall outlet, must be sent from country of destination;

the cars have taps and water reservoir and dirt water reservoir;

any change in the project can be requested.



|                                                                                                       | 08 May, 2025<br><b>BRL</b> | 6.5109<br><b>€</b> | 7.6561<br><b>£</b> | 5.7375<br><b>USD</b> | 4.1655<br><b>CAD</b> | 3.7076<br><b>AU