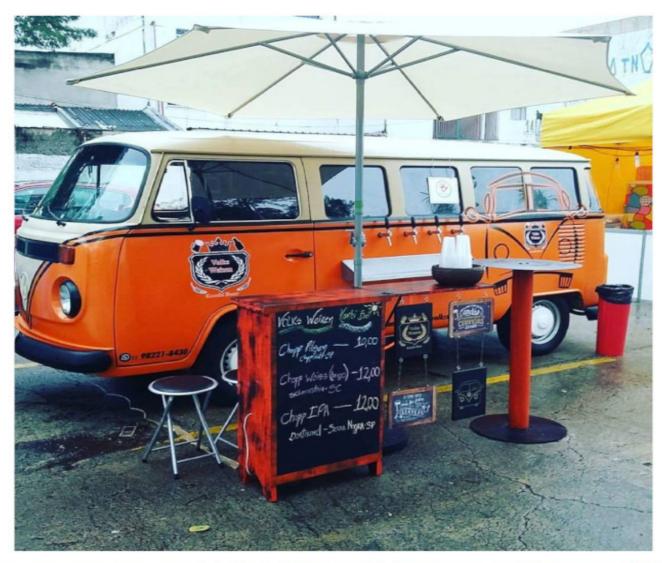

the cars have taps and water reservoir and dirt water reservoir;

any change in the project can be requested.

#### Beer Taps - only Tap and Hose (economic project)