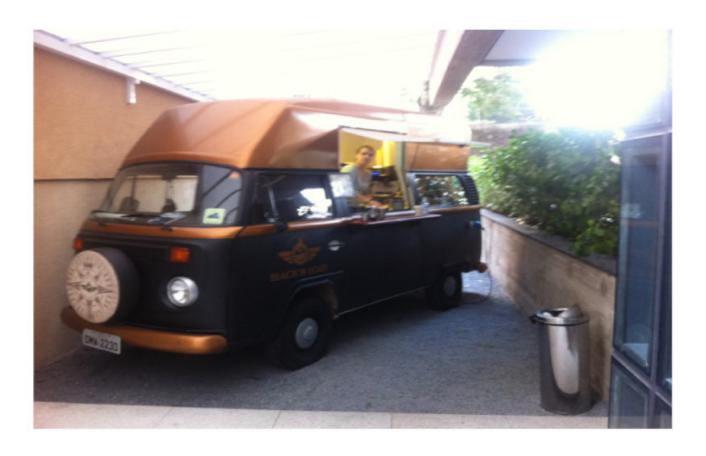

toration of driver's cab, engine and structure repairs: paint the entire car, engine maintenance, new electrical wires (average cost).                                                                        | 8 000.00  | 1 228.71 | 1 044.92 | 1 394.34 | 1 920.54 | 2 157.73  |
| Car price in Brazil years: 1989, 1988, 1987 or 1986, this is the best car for transformation, because it has the documents for collector, and after transformation and maintenance, the car will looks like new. | 6 000.00  | 921.53   | 783.69   | 1 045.75 | 1 440.40 | 1 618.30  |





#### Beverage - 3D Project



















#### Factory's pictures











#### Beer and Barbecue (economic project)











#### Beer Taps - only Tap and Hose (economic project)































## Coffee















## DJ Car



the stickers must be placed by us, not included in the price;

time to Transformation: 03 months; equipments not included in the price, you choose the equipments in your country and send us the measurements;

wall outlet, must be sent from country of destination;

the cars have taps and water reservoir and dirt water reservoir;

any change in the project can be requested.



|                                                                                                       | 08 May, 2025<br><b>BRL</b> | 6.5109<br><b>€</b> | 7.6561<br><b>£</b> | 5.7375<br><b>USD</b> | 4.1655<br><b>CAD</b> | 3.7076<br><b>AUD</b> |
|-------------------------------------------------------------------------------------------------------|----------------------------|--------------------|--