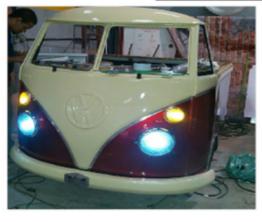

| 6 961.95             | 7 821.77             |
| Recovery truck to take de car to the Factory and pick up when is done                                 | 1 500.00                   | 230.38             | 195.92             | 261.44               | 360.10               | 404.57               |
| Restoration of the car, paint the entire car, engine maintenance, new electrical wires (average cost) | 8 000.00                   | 1 228.71           | 1 044.92           | 1 394.34             | 1 920.54             | 2 157.73             |
| Car price - VW Bus year: 1986, 1987, 1988, 1989                                                       | 6 000.00                   | 921.53             | 783.69             | 1 045.75             | 1 440.40             | 1 618.30             |













# motorcycle Coffee Bar

























### Imagine your car





we'll build