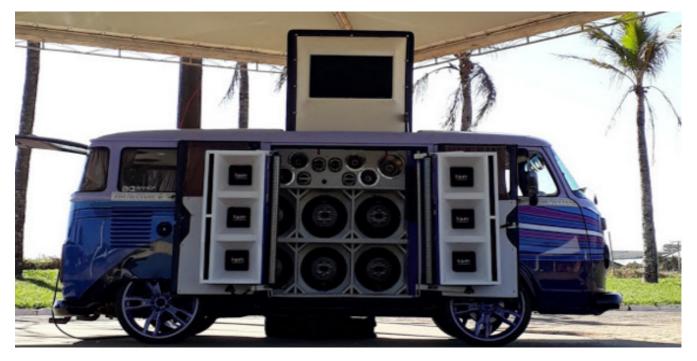

## DJ Car

the stickers must be placed by us, not included in the price;

time to Transformation: 03 months; equipments not included in the price, you choose the equipments in your country and send us the measurements;

wall outlet, must be sent from country of destination;

the cars have taps and water reservoir and dirt water reservoir;

any change in the project can be requested.

|                                                                                                       | 08 May, 2025<br><b>BRL</b> | 6.5109<br><b>€</b> | 7.6561<br><b>£</b> | 5.7375<br><b>USD</b> | 4.1655<br><b>CAD</b> | 3.7076<br><b>AUD</b> |
|-------------------------------------------------------------------------------------------------------|----------------------------|--------------------|--------------------|----------------------|----------------------|----------------------|
| STD Project                                                                                           | 29 000.00                  | 4 454.07           | 3 787.83           | 5 054.47             | 6 961.95             | 7 821.77             |
| Recovery truck to take de car to the Factory and pick up when is done                                 | 1 500.00                   | 230.38             | 195.92             | 261.44               | 360.10               | 404.57               |
| Restoration of the car, paint the entire car, engine maintenance, new electrical wires (average cost) | 8 000.00                   | 1 228.71           | 1 044.92           | 1 394.34             | 1 920.54             | 2 157.73             |
| Car price - VW Bus year: 1986, 1987, 1988, 1989                                                       | 6 000.00                   | 921.53             | 783.69             | 1 045.75             | 1 440.40             | 1 618.30             |