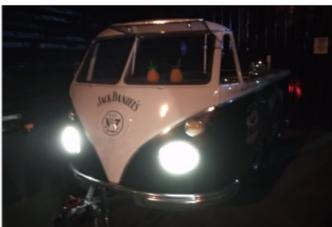

the car must be delivery on our factory;

for 2 or more cars, we have special price;

the stickers must be placed by us, not included in the price;

some restoration may also be necessary for the car to look new; on our workshop the driver cabin will be restored, after analysis we will send the budget;

time to Transformation: 03 months;

Freezer, Oven and equipments not included in the price, you choose the equipments in your country and send us the measurements;

wall outlet, must be sent from country of destination;

the cars have taps and water reservoir and dirt water reservoir;

any change in the project can be requested.



## Retro Trailer Cocktail































#### Costs for 3 basic options

 08 May, 2025
 6.5109
 7.6561
 5.7375
 4.1655
 3.7076

 BRL
 €
 £
 USD
 CAD
 AUD

 1] STD White Line
 29 000.00
 4 454.07
 3 787.83
 5 054.47
 6 961.95
 7 821.77





#### 2] Lux Stainless Steel - Shining

37 000.00 5 682.78 4 832.75 6 448.80 8 882.49 9 979.50







| 3] Lux Stainless Steel – Brushed                                                                                                                                                                                 | 40 000.00 | 6 143.54 | 5 224.59 | 6 971.68 | 9 602.69 | 10 788.65 |
|------------------------------------------------------------------------------------------------------------------------------------------------------------------------------------------------