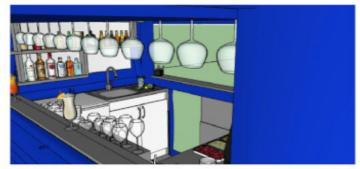

| 1 500.00  | 230.38   | 195.92   | 261.44   | 360.10   | 404.57    |
| Restoration of driver's cab, engine and structure repairs: paint the entire car, engine maintenance, new electrical wires (average cost).                                                                        | 8 000.00  | 1 228.71 | 1 044.92 | 1 394.34 | 1 920.54 | 2 157.73  |
| Car price in Brazil years: 1989, 1988, 1987 or 1986, this is the best car for transformation, because it has the documents for collector, and after transformation and maintenance, the car will looks like new. | 6 000.00  | 921.53   | 783.69   | 1 045.75 | 1 440.40 | 1 618.30  |





#### Beverage - 3D Project



















#### Factory's pictures











#### Beer and Barbecue (economic project)











#### Beer Taps - only Tap and Hose (economic project)































## Coffee















## DJ Car



the stickers must be placed by us, not included in the price;

time to Transformation: 03 months; equipments not included in the price, you choose the equipments in your country and send us the measurements;

wall outlet, must be sent from country of destination;

the cars have taps and water reservoir and dirt water reservoir;

any change in the project can be requested.



|                                                                                                       | 08 May, 2025<br><b>BRL</b> | 6.5109<br><b>€</b> | 7.6561<br><b>£</b> | 5.7375<br><b>USD</b>