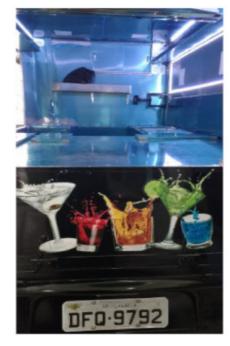

the car must be delivery on our factory;

for 2 or more cars, we have special price;

the stickers must be placed by us, not included in the price;

some restoration may also be necessary for the car to look new; on our workshop the driver cabin will be restored, after analysis we will send the budget;

time to Transformation: 03 months;

Freezer, Oven and equipments not included in the price, you choose the equipments in your country and send us the measurements;

wall outlet, must be sent from country of destination;

the cars have taps and water reservoir and dirt water reservoir;

any change in the project can be requested.



## Retro Trailer Cocktail































#### Costs for 3 basic options

 08 May, 2025
 6.5109
 7.6561
 5.7375
 4.1655
 3.7076

 BRL
 €
 £
 USD
 CAD
 AUD

 1] STD White Line
 29 000.00
 4 454.07
 3 787.83
 5 054.47
 6 961.95
 7 821.77





#### 2] Lux Stainless Steel - Shining

37 000.00 5 682.78 4 832.75 6 448.80 8 882.49 9 979.50







| 3] Lux Stainless Steel – Brushed                                                                                                                                                                                 | 40 000.00 | 6 143.54 | 5 224.59 | 6 971.68 | 9 602.69 | 10 788.65 |
|------------------------------------------------------------------------------------------------------------------------------------------------------------------------------------------------------