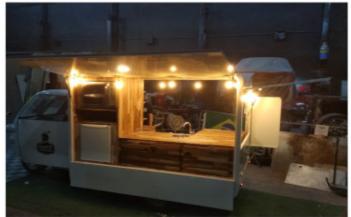

21.77             |
| Recovery truck to take de car to the Factory and pick up when is done                                 | 1 500.00                   | 230.38             | 195.92             | 261.44               | 360.10               | 404.57               |
| Restoration of the car, paint the entire car, engine maintenance, new electrical wires (average cost) | 8 000.00                   | 1 228.71           | 1 044.92           | 1 394.34             | 1 920.54             | 2 157.73             |
| Car price - VW Bus year: 1986, 1987, 1988, 1989                                                       | 6 000.00                   | 921.53             | 783.69             | 1 045.75             | 1 440.40             | 1 618.30             |













# motorcycle Coffee Bar

























### Imagine your car





we'll build