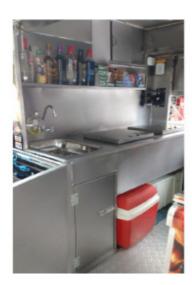

.10   | 404.57    |
| Restoration of driver's cab, engine and structure repairs: paint the entire car, engine maintenance, new electrical wires (average cost).                                                                        | 8 000.00  | 1 228.71 | 1 044.92 | 1 394.34 | 1 920.54 | 2 157.73  |
| Car price in Brazil years: 1989, 1988, 1987 or 1986, this is the best car for transformation, because it has the documents for collector, and after transformation and maintenance, the car will looks like new. | 6 000.00  | 921.53   | 783.69   | 1 045.75 | 1 440.40 | 1 618.30  |





#### Beverage - 3D Project



















#### Factory's pictures











#### Beer and Barbecue (economic project)











#### Beer Taps - only Tap and Hose (economic project)































## Coffee















## DJ Car



the stickers must be placed by us, not included in the price;

time to Transformation: 03 months; equipments not included in the price, you choose the equipments in your country and send us the measurements;

wall outlet, must be sent from country of destination;

the cars have taps and water reservoir and dirt water reservoir;

any change in the project can be requested.



|                                                                                                       | 08 May, 2025<br><b>BRL</b> | 6.5109<br><b>€</b> | 7.6561<br><b>£</b> | 5.7375<br><b>USD</b> | 4.1655<br><b>CAD</b> | 3.7076<br><b>AUD</b> |
|-------------------------------------------------------------------------------------------------------|---------------------------