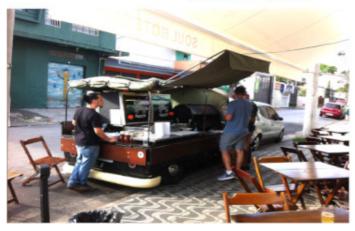

| 1 500.00  | 230.38   | 195.92   | 261.44   | 360.10   | 404.57    |
| Restoration of driver's cab, engine and structure repairs: paint the entire car, engine maintenance, new electrical wires (average cost).                                                                        | 8 000.00  | 1 228.71 | 1 044.92 | 1 394.34 | 1 920.54 | 2 157.73  |
| Car price in Brazil years: 1989, 1988, 1987 or 1986, this is the best car for transformation, because it has the documents for collector, and after transformation and maintenance, the car will looks like new. | 6 000.00  | 921.53   | 783.69   | 1 045.75 | 1 440.40 | 1 618.30  |





#### Beverage - 3D Project



















#### Factory's pictures











#### Beer and Barbecue (economic project)











#### Beer Taps - only Tap and Hose (economic project)































## Coffee















## DJ Car



the stickers must be placed by us, not included in the price;

time to Transformation: 03 months; equipments not included in the price, you choose the equipments in your country and send us the measurements;

wall outlet, must be sent from country of destination;

the cars have taps and water reservoir and dirt water reservoir;

any change in the project can be requested.



|                                                                                                       | 08 May, 2025<br><b>BRL</b> | 6.5109<br><b>€</b> | 7.6561<br><b>£</b> | 5.7375<br><b>USD</b> | 4.1655<br><b>CAD</b> | 3.7076<br><b>AUD</b> |
|----------------------------------------------