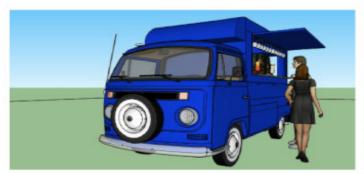

| 1 500.00  | 230.38   | 195.92   | 261.44   | 360.10   | 404.57    |
| Restoration of driver's cab, engine and structure repairs: paint the entire car, engine maintenance, new electrical wires (average cost).                                                                        | 8 000.00  | 1 228.71 | 1 044.92 | 1 394.34 | 1 920.54 | 2 157.73  |
| Car price in Brazil years: 1989, 1988, 1987 or 1986, this is the best car for transformation, because it has the documents for collector, and after transformation and maintenance, the car will looks like new. | 6 000.00  | 921.53   | 783.69   | 1 045.75 | 1 440.40 | 1 618.30  |





#### Beverage - 3D Project



















#### Factory's pictures











#### Beer and Barbecue (economic project)











#### Beer Taps - only Tap and Hose (economic project)































## Coffee















## DJ Car



the stickers must be placed by us, not included in the price;

time to Transformation: 03 months; equipments not included in the price, you choose the equipments in your country and send us the measurements;

wall outlet, must be sent from country of destination;

the cars have taps and water reservoir and dirt water reservoir;

any change in the project can be requested.



|                                                                                                       | 08 May, 2025<br><b>BRL</b> | 6.5109<br><b>€</b> | 7.6561<br><b>£</b> | 5.7375<br><b>USD