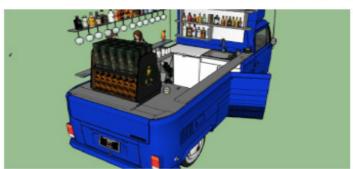

| 1 500.00  | 230.38   | 195.92   | 261.44   | 360.10   | 404.57    |
| Restoration of driver's cab, engine and structure repairs: paint the entire car, engine maintenance, new electrical wires (average cost).                                                                        | 8 000.00  | 1 228.71 | 1 044.92 | 1 394.34 | 1 920.54 | 2 157.73  |
| Car price in Brazil years: 1989, 1988, 1987 or 1986, this is the best car for transformation, because it has the documents for collector, and after transformation and maintenance, the car will looks like new. | 6 000.00  | 921.53   | 783.69   | 1 045.75 | 1 440.40 | 1 618.30  |





#### Beverage - 3D Project



















#### Factory's pictures











#### Beer and Barbecue (economic project)











#### Beer Taps - only Tap and Hose (economic project)































## Coffee















## DJ Car



the stickers must be placed by us, not included in the price;

time to Transformation: 03 months; equipments not included in the price, you choose the equipments in your country and send us the measurements;

wall outlet, must be sent from country of destination;

the cars have taps and water reservoir and dirt water reservoir;

any change in the project can be requested.



|                                                                                                       | 08 May, 2025<br><b>BRL</b> | 6.5109<br><b>€</b> | 7.6561<br><b>£</b> | 5.7375<br><b>USD</b> | 4.1