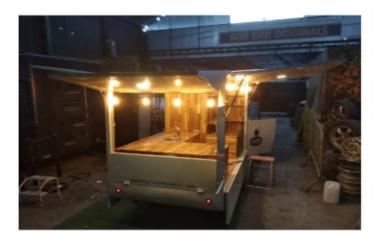

|
| Recovery truck to take de car to the Factory and pick up when is done                                 | 1 500.00                   | 230.38             | 195.92             | 261.44               | 360.10               | 404.57               |
| Restoration of the car, paint the entire car, engine maintenance, new electrical wires (average cost) | 8 000.00                   | 1 228.71           | 1 044.92           | 1 394.34             | 1 920.54             | 2 157.73             |
| Car price - VW Bus year: 1986, 1987, 1988, 1989                                                       | 6 000.00                   | 921.53             | 783.69             | 1 045.75             | 1 440.40             | 1 618.30             |













# motorcycle Coffee Bar

























### Imagine your car





we'll build