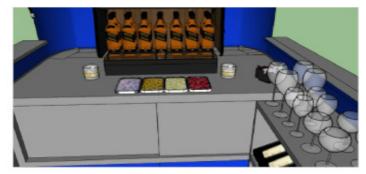

| 1 500.00  | 230.38   | 195.92   | 261.44   | 360.10   | 404.57    |
| Restoration of driver's cab, engine and structure repairs: paint the entire car, engine maintenance, new electrical wires (average cost).                                                                        | 8 000.00  | 1 228.71 | 1 044.92 | 1 394.34 | 1 920.54 | 2 157.73  |
| Car price in Brazil years: 1989, 1988, 1987 or 1986, this is the best car for transformation, because it has the documents for collector, and after transformation and maintenance, the car will looks like new. | 6 000.00  | 921.53   | 783.69   | 1 045.75 | 1 440.40 | 1 618.30  |





#### Beverage - 3D Project



















#### Factory's pictures











#### Beer and Barbecue (economic project)











#### Beer Taps - only Tap and Hose (economic project)































## Coffee















## DJ Car



the stickers must be placed by us, not included in the price;

time to Transformation: 03 months; equipments not included in the price, you choose the equipments in your country and send us the measurements;

wall outlet, must be sent from country of destination;

the cars have taps and water reservoir and dirt water reservoir;

any change in the project can be requested.



|                                                                                                       | 08 May, 2025<br><b>BRL</b> | 6.5109<br><b>€</b> | 7.6561<br><b>£</b> | 5.7375<br><b>USD</b> | 4