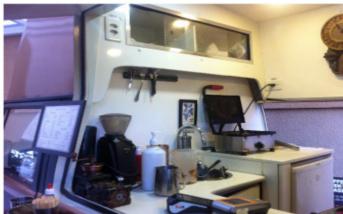

Restoration of driver's cab, engine and structure repairs: paint the entire car, engine maintenance, new electrical wires (average cost).                                                                        | 8 000.00  | 1 228.71 | 1 044.92 | 1 394.34 | 1 920.54 | 2 157.73  |
| Car price in Brazil years: 1989, 1988, 1987 or 1986, this is the best car for transformation, because it has the documents for collector, and after transformation and maintenance, the car will looks like new. | 6 000.00  | 921.53   | 783.69   | 1 045.75 | 1 440.40 | 1 618.30  |





#### Beverage - 3D Project



















#### Factory's pictures











#### Beer and Barbecue (economic project)











#### Beer Taps - only Tap and Hose (economic project)































## Coffee















## DJ Car



the stickers must be placed by us, not included in the price;

time to Transformation: 03 months; equipments not included in the price, you choose the equipments in your country and send us the measurements;

wall outlet, must be sent from country of destination;

the cars have taps and water reservoir and dirt water reservoir;

any change in the project can be requested.



|                                                                                                       | 08 May, 2025<br><b>BRL</b> | 6.5109<br><b>€</b> | 7.6561<br><b>£</b> | 5.7375<br><b>USD</b> | 4.1655<br><b>CAD</b> | 3.7076<br><b>AUD</b> |
|-------------------------------------------------------------------------------------------------------|----------------------------|-------------------