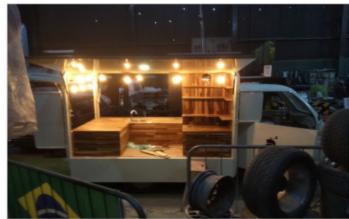

|
| Recovery truck to take de car to the Factory and pick up when is done                                 | 1 500.00                   | 230.38             | 195.92             | 261.44               | 360.10               | 404.57               |
| Restoration of the car, paint the entire car, engine maintenance, new electrical wires (average cost) | 8 000.00                   | 1 228.71           | 1 044.92           | 1 394.34             | 1 920.54             | 2 157.73             |
| Car price - VW Bus year: 1986, 1987, 1988, 1989                                                       | 6 000.00                   | 921.53             | 783.69             | 1 045.75             | 1 440.40             | 1 618.30             |













# motorcycle Coffee Bar

























### Imagine your car





we'll build