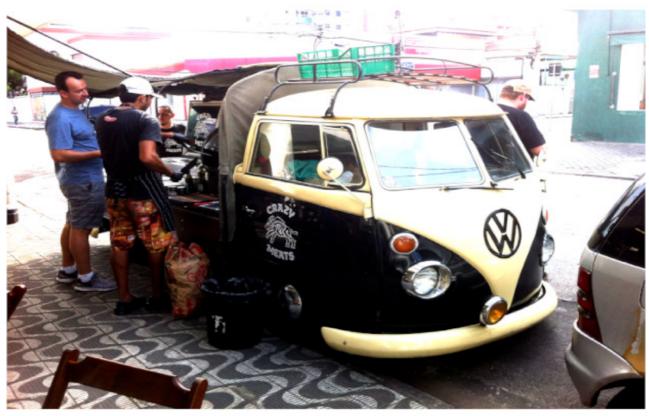

| 1 500.00  | 230.38   | 195.92   | 261.44   | 360.10   | 404.57    |
| Restoration of driver's cab, engine and structure repairs: paint the entire car, engine maintenance, new electrical wires (average cost).                                                                        | 8 000.00  | 1 228.71 | 1 044.92 | 1 394.34 | 1 920.54 | 2 157.73  |
| Car price in Brazil years: 1989, 1988, 1987 or 1986, this is the best car for transformation, because it has the documents for collector, and after transformation and maintenance, the car will looks like new. | 6 000.00  | 921.53   | 783.69   | 1 045.75 | 1 440.40 | 1 618.30  |





#### Beverage - 3D Project



















#### Factory's pictures











#### Beer and Barbecue (economic project)











#### Beer Taps - only Tap and Hose (economic project)































## Coffee















## DJ Car



the stickers must be placed by us, not included in the price;

time to Transformation: 03 months; equipments not included in the price, you choose the equipments in your country and send us the measurements;

wall outlet, must be sent from country of destination;

the cars have taps and water reservoir and dirt water reservoir;

any change in the project can be requested.



|                                                                                                       | 08 May, 2025<br><b>BRL</b> | 6.5109<br><b>€</b> | 7.6561<br><b>£</b> | 5.7375<br><b>USD</b> | 4.1655<br><b>CAD</b> | 3.7076<br><b>AUD</b> |
|------------------------------------------