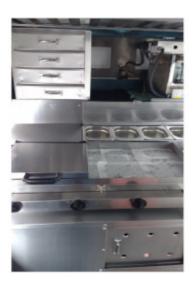

0   | 404.57    |
| Restoration of driver's cab, engine and structure repairs: paint the entire car, engine maintenance, new electrical wires (average cost).                                                                        | 8 000.00  | 1 228.71 | 1 044.92 | 1 394.34 | 1 920.54 | 2 157.73  |
| Car price in Brazil years: 1989, 1988, 1987 or 1986, this is the best car for transformation, because it has the documents for collector, and after transformation and maintenance, the car will looks like new. | 6 000.00  | 921.53   | 783.69   | 1 045.75 | 1 440.40 | 1 618.30  |





#### Beverage - 3D Project



















#### Factory's pictures











#### Beer and Barbecue (economic project)











#### Beer Taps - only Tap and Hose (economic project)































## Coffee















## DJ Car



the stickers must be placed by us, not included in the price;

time to Transformation: 03 months; equipments not included in the price, you choose the equipments in your country and send us the measurements;

wall outlet, must be sent from country of destination;

the cars have taps and water reservoir and dirt water reservoir;

any change in the project can be requested.



|                                                                                                       | 08 May, 2025<br><b>BRL</b> | 6.5109<br><b>€</b> | 7.6561<br><b>£</b> | 5.7375<br><b>USD</b> | 4.1655<br><b>CAD</b> | 3.7076<br><b>AUD</b> |
|-------------------------------------------------------------------------------------------------------|----------------------------|