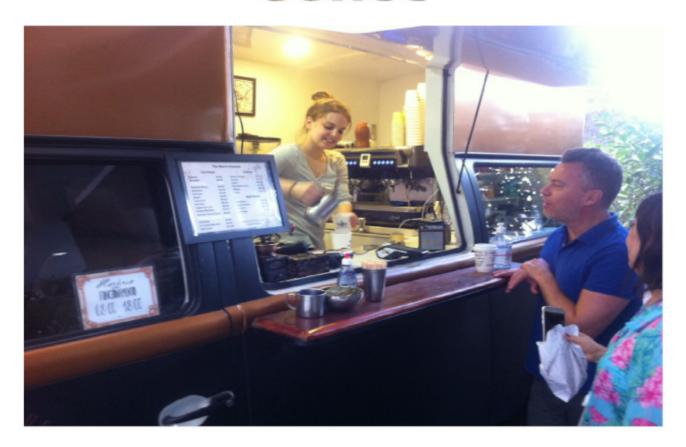

|
| Restoration of driver's cab, engine and structure repairs: paint the entire car, engine maintenance, new electrical wires (average cost).                                                                        | 8 000.00  | 1 228.71 | 1 044.92 | 1 394.34 | 1 920.54 | 2 157.73  |
| Car price in Brazil years: 1989, 1988, 1987 or 1986, this is the best car for transformation, because it has the documents for collector, and after transformation and maintenance, the car will looks like new. | 6 000.00  | 921.53   | 783.69   | 1 045.75 | 1 440.40 | 1 618.30  |





#### Beverage - 3D Project



















#### Factory's pictures











#### Beer and Barbecue (economic project)











#### Beer Taps - only Tap and Hose (economic project)































## Coffee















## DJ Car



the stickers must be placed by us, not included in the price;

time to Transformation: 03 months; equipments not included in the price, you choose the equipments in your country and send us the measurements;

wall outlet, must be sent from country of destination;

the cars have taps and water reservoir and dirt water reservoir;

any change in the project can be requested.



|                                                                                                       | 08 May, 2025<br><b>BRL</b> | 6.5109<br><b>€</b> | 7.6561<br><b>£</b> | 5.7375<br><b>USD</b> | 4.1655<br><b>CAD</b> | 3.7076<br><b>AUD</b> |
|-------------------------------------------------------------------------------------------------------|----------------------------|---------------