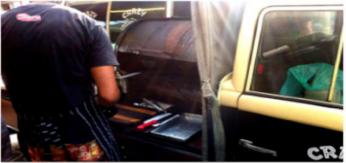

| 1 500.00  | 230.38   | 195.92   | 261.44   | 360.10   | 404.57    |
| Restoration of driver's cab, engine and structure repairs: paint the entire car, engine maintenance, new electrical wires (average cost).                                                                        | 8 000.00  | 1 228.71 | 1 044.92 | 1 394.34 | 1 920.54 | 2 157.73  |
| Car price in Brazil years: 1989, 1988, 1987 or 1986, this is the best car for transformation, because it has the documents for collector, and after transformation and maintenance, the car will looks like new. | 6 000.00  | 921.53   | 783.69   | 1 045.75 | 1 440.40 | 1 618.30  |





#### Beverage - 3D Project



















#### Factory's pictures











#### Beer and Barbecue (economic project)











#### Beer Taps - only Tap and Hose (economic project)































## Coffee















## DJ Car



the stickers must be placed by us, not included in the price;

time to Transformation: 03 months; equipments not included in the price, you choose the equipments in your country and send us the measurements;

wall outlet, must be sent from country of destination;

the cars have taps and water reservoir and dirt water reservoir;

any change in the project can be requested.



|                                                                                                       | 08 May, 2025<br><b>BRL</b> | 6.5109<br><b>€</b> | 7.6561<br><b>£</b> | 5.7375<br><b>USD</b> | 4.1655<br><b>CAD</b> | 3.7076<br><b>AUD</b> |
|--------------------------------------------