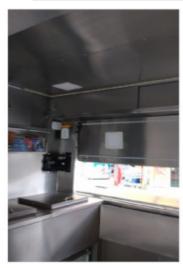

| 360.10   | 404.57    |
| Restoration of driver's cab, engine and structure repairs: paint the entire car, engine maintenance, new electrical wires (average cost).                                                                        | 8 000.00  | 1 228.71 | 1 044.92 | 1 394.34 | 1 920.54 | 2 157.73  |
| Car price in Brazil years: 1989, 1988, 1987 or 1986, this is the best car for transformation, because it has the documents for collector, and after transformation and maintenance, the car will looks like new. | 6 000.00  | 921.53   | 783.69   | 1 045.75 | 1 440.40 | 1 618.30  |





#### Beverage - 3D Project



















#### Factory's pictures











#### Beer and Barbecue (economic project)











#### Beer Taps - only Tap and Hose (economic project)































## Coffee















## DJ Car



the stickers must be placed by us, not included in the price;

time to Transformation: 03 months; equipments not included in the price, you choose the equipments in your country and send us the measurements;

wall outlet, must be sent from country of destination;

the cars have taps and water reservoir and dirt water reservoir;

any change in the project can be requested.



|                                                                                                       | 08 May, 2025<br><b>BRL</b> | 6.5109<br><b>€</b> | 7.6561<br><b>£</b> | 5.7375<br><b>USD</b> | 4.1655<br><b>CAD</b> | 3.7076<br><b>AUD</b> |
|-------------------------------------------------------------------------------------------------------|---------------------