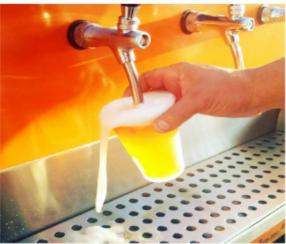

the cars have taps and water reservoir and dirt water reservoir;

any change in the project can be requested.

#### Beer Taps - only Tap and Hose (economic project)