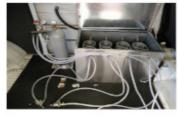

2   | 261.44   | 360.10   | 404.57    |
| Restoration of driver's cab, engine and structure repairs: paint the entire car, engine maintenance, new electrical wires (average cost).                                                                        | 8 000.00  | 1 228.71 | 1 044.92 | 1 394.34 | 1 920.54 | 2 157.73  |
| Car price in Brazil years: 1989, 1988, 1987 or 1986, this is the best car for transformation, because it has the documents for collector, and after transformation and maintenance, the car will looks like new. | 6 000.00  | 921.53   | 783.69   | 1 045.75 | 1 440.40 | 1 618.30  |





#### Beverage - 3D Project



















#### Factory's pictures











#### Beer and Barbecue (economic project)











#### Beer Taps - only Tap and Hose (economic project)































## Coffee















## DJ Car



the stickers must be placed by us, not included in the price;

time to Transformation: 03 months; equipments not included in the price, you choose the equipments in your country and send us the measurements;

wall outlet, must be sent from country of destination;

the cars have taps and water reservoir and dirt water reservoir;

any change in the project can be requested.



|                                                                                                       | 08 May, 2025<br><b>BRL</b> | 6.5109<br><b>€</b> | 7.6561<br><b>£</b> | 5.7375<br><b>USD</b> | 4.1655<br><b>CAD</b> | 3.7076<br><b>AUD</b> |
|-------------------------------------------------------------------------------------------------------|-------