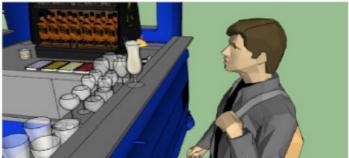

| 1 500.00  | 230.38   | 195.92   | 261.44   | 360.10   | 404.57    |
| Restoration of driver's cab, engine and structure repairs: paint the entire car, engine maintenance, new electrical wires (average cost).                                                                        | 8 000.00  | 1 228.71 | 1 044.92 | 1 394.34 | 1 920.54 | 2 157.73  |
| Car price in Brazil years: 1989, 1988, 1987 or 1986, this is the best car for transformation, because it has the documents for collector, and after transformation and maintenance, the car will looks like new. | 6 000.00  | 921.53   | 783.69   | 1 045.75 | 1 440.40 | 1 618.30  |





#### Beverage - 3D Project



















#### Factory's pictures











#### Beer and Barbecue (economic project)











#### Beer Taps - only Tap and Hose (economic project)































## Coffee















## DJ Car



the stickers must be placed by us, not included in the price;

time to Transformation: 03 months; equipments not included in the price, you choose the equipments in your country and send us the measurements;

wall outlet, must be sent from country of destination;

the cars have taps and water reservoir and dirt water reservoir;

any change in the project can be requested.



|                                                                                                       | 08 May, 2025<br><b>BRL</b> | 6.5109<br><b>€</b> | 7.6561<br><b>£</b> | 5.7375<br><b>USD</