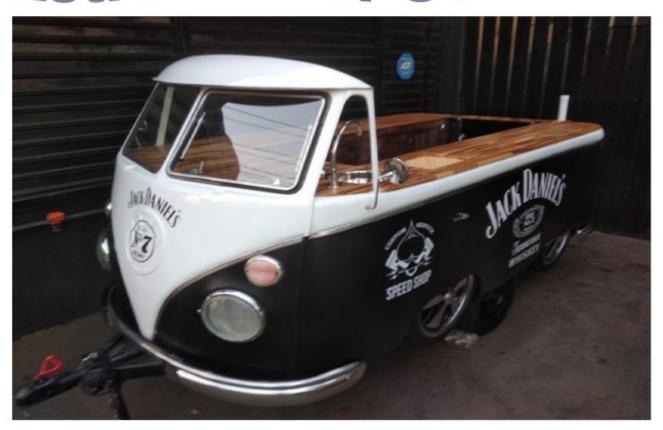

## Retro Trailer Cocktail

the car must be delivery on our factory;

for 2 or more cars, we have special price;

the stickers must be placed by us, not included in the price;

some restoration may also be necessary for the car to look new; on our workshop the driver cabin will be restored, after analysis we will send the budget;

time to Transformation: 03 months;

Freezer, Oven and equipments not included in the price, you choose the equipments in your country and send us the measurements;

wall outlet, must be sent from country of destination;

the cars have taps and water reservoir and dirt water reservoir;

any change in the project can be requested.