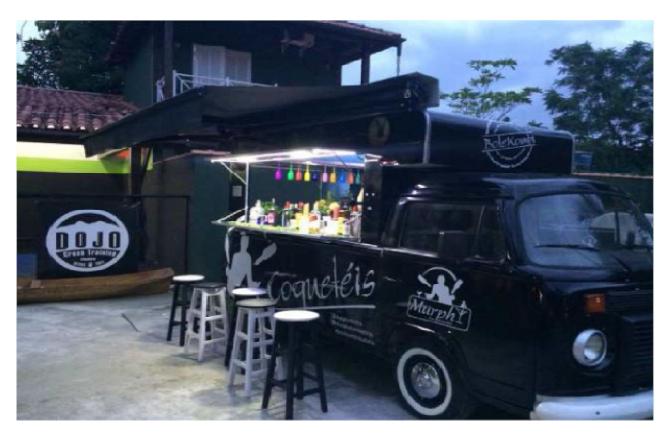

the car must be delivery on our factory;

for 2 or more cars, we have special price;

the stickers must be placed by us, not included in the price;

some restoration may also be necessary for the car to look new; on our workshop the driver cabin will be restored, after analysis we will send the budget;

time to Transformation: 03 months;

Freezer, Oven and equipments not included in the price, you choose the equipments in your country and send us the measurements;

wall outlet, must be sent from country of destination;

the cars have taps and water reservoir and dirt water reservoir;

any change in the project can be requested.



## Retro Trailer Cocktail































#### Costs for 3 basic options

 08 May, 2025
 6.5109
 7.6561
 5.7375
 4.1655
 3.7076

 BRL
 €
 £