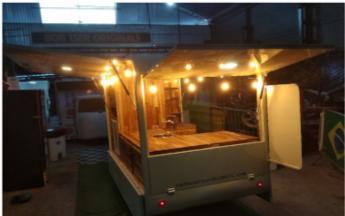

|
| Recovery truck to take de car to the Factory and pick up when is done                                 | 1 500.00                   | 230.38             | 195.92             | 261.44               | 360.10               | 404.57               |
| Restoration of the car, paint the entire car, engine maintenance, new electrical wires (average cost) | 8 000.00                   | 1 228.71           | 1 044.92           | 1 394.34             | 1 920.54             | 2 157.73             |
| Car price - VW Bus year: 1986, 1987, 1988, 1989                                                       | 6 000.00                   | 921.53             | 783.69             | 1 045.75             | 1 440.40             | 1 618.30             |













# motorcycle Coffee Bar

























### Imagine your car





we'll build