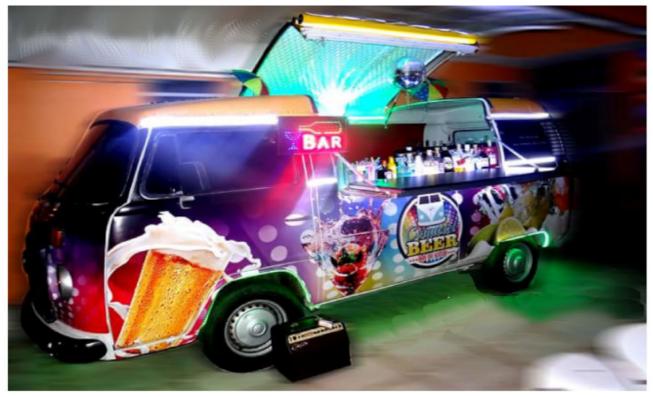

|
| Recovery truck to take de car to the Factory and pick up when is done                                 | 1 500.00                   | 230.38             | 195.92             | 261.44               | 360.10               | 404.57               |
| Restoration of the car, paint the entire car, engine maintenance, new electrical wires (average cost) | 8 000.00                   | 1 228.71           | 1 044.92           | 1 394.34             | 1 920.54             | 2 157.73             |
| Car price - VW Bus year: 1986, 1987, 1988, 1989                                                       | 6 000.00                   | 921.53             | 783.69             | 1 045.75             | 1 440.40             | 1 618.30             |













# motorcycle Coffee Bar

























### Imagine your car





we'll build