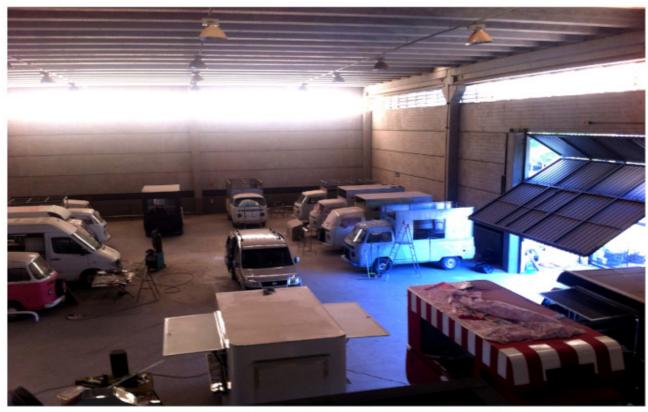

| 1 500.00  | 230.38   | 195.92   | 261.44   | 360.10   | 404.57    |
| Restoration of driver's cab, engine and structure repairs: paint the entire car, engine maintenance, new electrical wires (average cost).                                                                        | 8 000.00  | 1 228.71 | 1 044.92 | 1 394.34 | 1 920.54 | 2 157.73  |
| Car price in Brazil years: 1989, 1988, 1987 or 1986, this is the best car for transformation, because it has the documents for collector, and after transformation and maintenance, the car will looks like new. | 6 000.00  | 921.53   | 783.69   | 1 045.75 | 1 440.40 | 1 618.30  |





#### Beverage - 3D Project



















#### Factory's pictures











#### Beer and Barbecue (economic project)











#### Beer Taps - only Tap and Hose (economic project)































## Coffee















## DJ Car



the stickers must be placed by us, not included in the price;

time to Transformation: 03 months; equipments not included in the price, you choose the equipments in your country and send us the measurements;

wall outlet, must be sent from country of destination;

the cars have taps and water reservoir and dirt water reservoir;

any change in the project can be requested.



|                                                                                                       | 08 May, 2025<br><b>BRL</b> | 6.5109<br><b>€</b> | 7.6561<br><b>£</b> | 5.7375<br><b>USD</b> | 4.1655<br><b>CAD</b> | 3.7076<br><b>