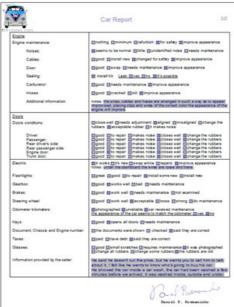

9.11  | 58.78  | 78.43  | 108.03 | 121.37 |
| Inside São Paulo city | West Zone                               | NO                | 350.00   | 53.76  | 45.72  | 61.00  | 84.02  | 94.40  |
| Until 6 hours (around | 200km to go + 200km to go back)         | NO                | 950.00   | 145.91 | 124.08 | 165.58 | 228.06 | 256.23 |
| Between 6hrs x 10hrs  | (around 400km to go + 400km to go back) | YES               | 1 700.00 | 261.10 | 222.05 | 296.30 | 408.11 | 458.52 |
| Between 10hrs x15hrs  | (around 600km to go + 600km to go back) | YES               | 2 500.00 | 383.97 | 326.54 | 435.73 | 600.17 | 674.29 |

The values include: Fuel, tools, food and Hotel (if necessary).









in a little farm in the center of Brazil



### costs to go check cars

#### **Example:** Check Report