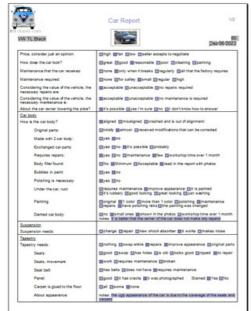

69.11  | 58.78  | 78.43  | 108.03 | 121.37 |
| Inside São Paulo city | West Zone                               | NO                | 350.00   | 53.76  | 45.72  | 61.00  | 84.02  | 94.40  |
| Until 6 hours (around | 200km to go + 200km to go back)         | NO                | 950.00   | 145.91 | 124.08 | 165.58 | 228.06 | 256.23 |
| Between 6hrs x 10hrs  | (around 400km to go + 400km to go back) | YES               | 1 700.00 | 261.10 | 222.05 | 296.30 | 408.11 | 458.52 |
| Between 10hrs x15hrs  | (around 600km to go + 600km to go back) | YES               | 2 500.00 | 383.97 | 326.54 | 435.73 | 600.17 | 674.29 |

The values include: Fuel, tools, food and Hotel (if necessary).









in a little farm in the center of Brazil



### costs to go check cars

#### **Example:** Check Report