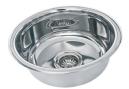

520.00

79.87

67.92

90.63

**Sink**, stainless steel, 300x300x150 mm included in the kit

Water tank, fresh water and dirty water.

40 liters each included in the kit

45 liter capacity 150 amps, 12 volts, Net weight 15 Kg, Power 45 W Battery voltage 12 V / 24 V  $\,$ 