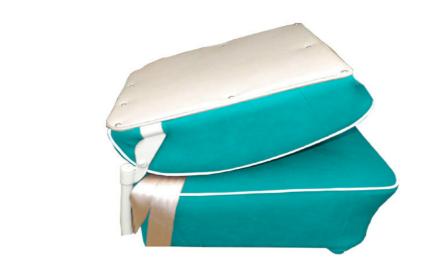

#### **Camper Basic Kit**

Camper Van transformation:

- Shelves in the middle doors;
- 1 sink with Tap and Space for refrigerator;
- ► Hob, Sink/ and Fridge;
- Retractable table (internal);
- Retractable table (external);
- Armchair for the table with chest under the cushion or a Toilet;
- Drawer below the bed;
- Furniture with drawers (passenger side);
- Chest / large closet (passenger side);
- rear window Curtains;
- Kit Roof Upholstery;
- upper rear Compartment with closet door;
- 1 central Light;
- Seat Cover (Driver Cabin) with Faux Leather or fabrics:
- ▶ Internal Carpets:.roof, doors, sides, seats and bed. Floor: Laminate Flooring or Wood.