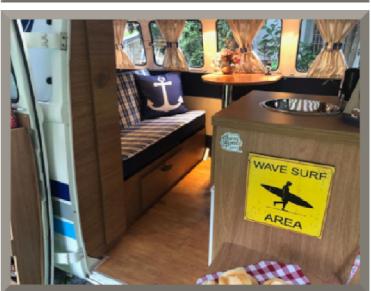

#### **Camper Basic Kit**

Camper Van transformation:

- Shelves in the middle doors;
- 1 sink with Tap and Space for refrigerator;
- ► Hob, Sink/ and Fridge;
- Retractable table (internal);
- Retractable table (external);
- Armchair for the table with chest under the cushion or a Toilet;
- Drawer below the bed;
- Furniture with drawers (passenger side);
- Chest / large closet (passenger side);
- rear window Curtains;
- Kit Roof Upholstery;
- upper rear Compartment with closet door;
- 1 central Light;
- Seat Cover (Driver Cabin) with Faux Leather or fabrics:
- ▶ Internal Carpets:.roof, doors, sides, seats and bed. Floor: Laminate Flooring or Wood.