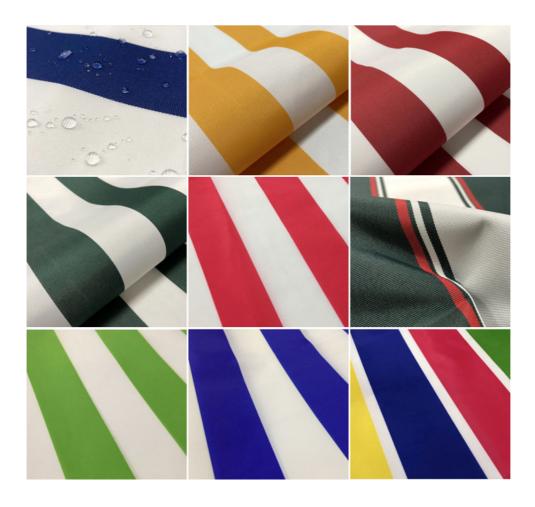

#### **Camper Basic Kit**

Camper Van transformation:

- Shelves in the middle doors;
- 1 sink with Tap and Space for refrigerator;
- ► Hob, Sink/ and Fridge;
- Retractable table (internal);
- Retractable table (external);
- Armchair for the table with chest under the cushion or a Toilet;
- Drawer below the bed;
- Furniture with drawers (passenger side);
- Chest / large closet (passenger side);
- rear window Curtains;
- Kit Roof Upholstery;
- upper rear Compartment with closet door;
- 1 central Light;
- Seat Cover (Driver Cabin) with Faux Leather or fabrics:
- ▶ Internal Carpets:.roof, doors, sides, seats and bed. Floor: Laminate Flooring or Wood.

#### Accessories included:

- Roof Rack Rear;
- ► Trim Lux (fillet: Black, Blue, Green or Red);
- Curtains see "Fabrics options";
- ► Hub Cap VW badge (chromed or painted);
- External Mirrors Chrome 2 pieces;
- Safari Windows, Front and Rear (60's);
- Cyclops light, Front;