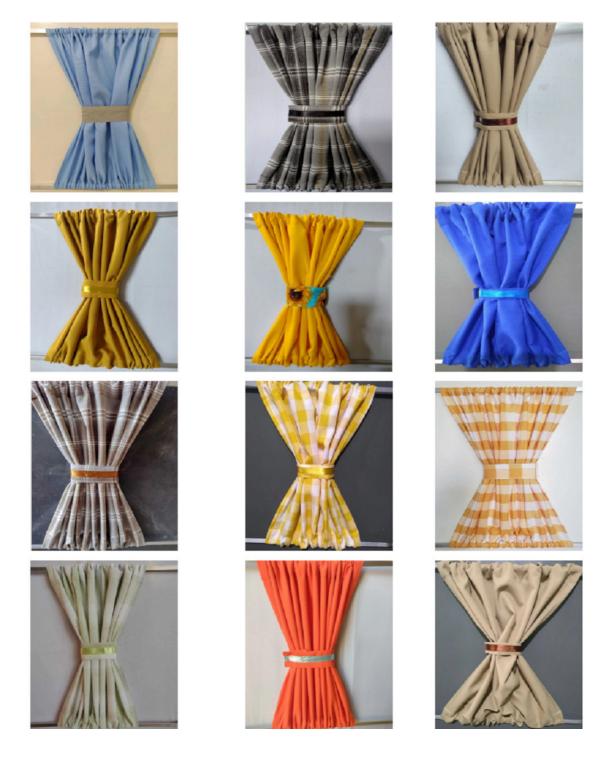

#### **Camper Basic Kit**

Camper Van transformation:

- Shelves in the middle doors;
- 1 sink with Tap and Space for refrigerator;
- ► Hob, Sink/ and Fridge;
- Retractable table (internal);
- Retractable table (external);
- Armchair for the table with chest under the cushion or a Toilet;
- Drawer below the bed;
- Furniture with drawers (passenger side);
- Chest / large closet (passenger side);
- rear window Curtains;
- Kit Roof Upholstery;
- upper rear Compartment with closet door;
- 1 central Light;
- Seat Cover (Driver Cabin) with Faux Leather or fabrics:
- ▶ Internal Carpets:.roof, doors, sides, seats and bed. Floor: Laminate Flooring or Wood.

#### Accessories included:

- Roof Rack Rear;
- ► Trim Lux (fillet: Black, Blue, Green or Red);
- Curtains see "Fabrics options";
- ► Hub Cap VW badge (chromed or painted);
- External Mirrors Chrome 2 pieces;
- Safari Windows, Front and Rear (60's);
- Cyclops light, Front;