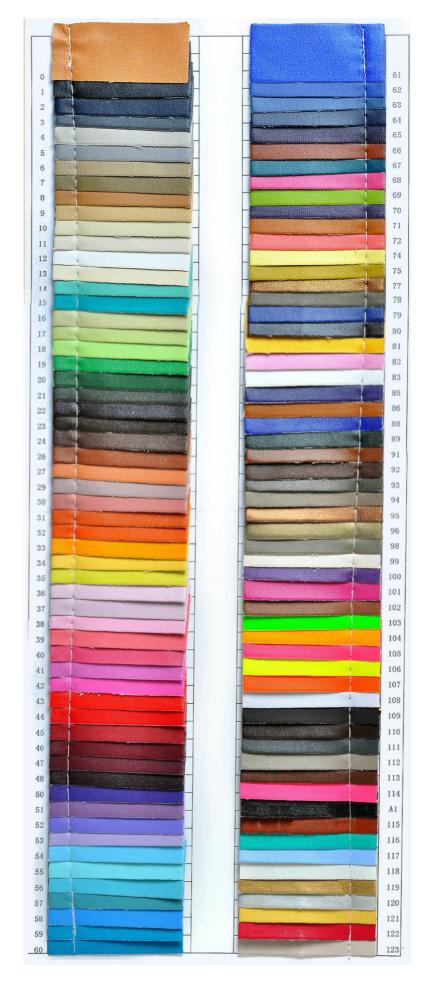

#### **Camper Basic Kit**

Camper Van transformation:

- Shelves in the middle doors;
- 1 sink with Tap and Space for refrigerator;
- ► Hob, Sink/ and Fridge;
- Retractable table (internal);
- Retractable table (external);
- Armchair for the table with chest under the cushion or a Toilet;
- Drawer below the bed;
- Furniture with drawers (passenger side);
- Chest / large closet (passenger side);
- rear window Curtains;
- Kit Roof Upholstery;
- upper rear Compartment with closet door;
- 1 central Light;
- Seat Cover (Driver Cabin) with Faux Leather or fabrics:
- ▶ Internal Carpets:.roof, doors, sides, seats and bed. Floor: Laminate Flooring or Wood.