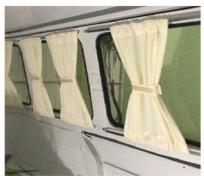

#### **Camper Basic Kit**

Camper Van transformation:

- Shelves in the middle doors;
- 1 sink with Tap and Space for refrigerator;
- ► Hob, Sink/ and Fridge;
- Retractable table (internal);
- Retractable table (external);
- Armchair for the table with chest under the cushion or a Toilet;
- Drawer below the bed;
- Furniture with drawers (passenger side);
- Chest / large closet (passenger side);
- rear window Curtains;
- Kit Roof Upholstery;
- upper rear Compartment with closet door;
- 1 central Light;
- Seat Cover (Driver Cabin) with Faux Leather or fabrics:
- ▶ Internal Carpets:.roof, doors, sides, seats and bed. Floor: Laminate Flooring or Wood.

#### Accessories included:

- Roof Rack Rear;
- ► Trim Lux (fillet: Black, Blue, Green or Red);
- Curtains see "Fabrics options";
- ► Hub Cap VW badge (chromed or painted);
- External Mirrors Chrome 2 pieces;
- Safari Windows, Front and Rear (60's);
- Cyclops light, Front;