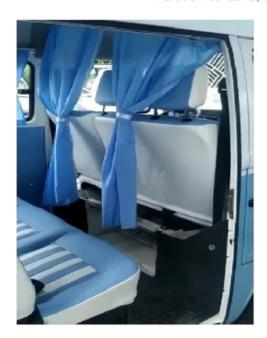

#### **Camper Basic Kit**

Camper Van transformation:

- Shelves in the middle doors;
- 1 sink with Tap and Space for refrigerator;
- ► Hob, Sink/ and Fridge;
- Retractable table (internal);
- Retractable table (external);
- Armchair for the table with chest under the cushion or a Toilet;
- Drawer below the bed;
- Furniture with drawers (passenger side);
- Chest / large closet (passenger side);
- rear window Curtains;
- Kit Roof Upholstery;
- upper rear Compartment with closet door;
- 1 central Light;
- Seat Cover (Driver Cabin) with Faux Leather or fabrics:
- ▶ Internal Carpets:.roof, doors, sides, seats and bed. Floor: Laminate Flooring or Wood.

#### Accessories included:

- Roof Rack Rear;
- ► Trim Lux (fillet: Black, Blue, Green or Red);
- Curtains see "Fabrics options";
- ► Hub Cap VW badge (chromed or painted);
- External Mirrors Chrome 2 pieces;
- Safari Windows, Front and Rear (60's);
- Cyclops light, Front;