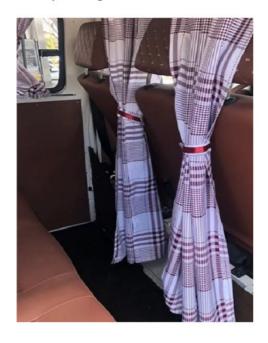

#### **Camper Basic Kit**

Camper Van transformation:

- Shelves in the middle doors;
- 1 sink with Tap and Space for refrigerator;
- ► Hob, Sink/ and Fridge;
- Retractable table (internal);
- Retractable table (external);
- Armchair for the table with chest under the cushion or a Toilet;
- Drawer below the bed;
- Furniture with drawers (passenger side);
- Chest / large closet (passenger side);
- rear window Curtains;
- Kit Roof Upholstery;
- upper rear Compartment with closet door;
- 1 central Light;
- Seat Cover (Driver Cabin) with Faux Leather or fabrics:
- ▶ Internal Carpets:.roof, doors, sides, seats and bed. Floor: Laminate Flooring or Wood.

#### Accessories included:

- Roof Rack Rear;
- ► Trim Lux (fillet: Black, Blue, Green or Red);
- Curtains see "Fabrics options";
- ► Hub Cap VW badge (chromed or painted);
- External Mirrors Chrome 2 pieces;
- Safari Windows, Front and Rear (60's);
- Cyclops light, Front;