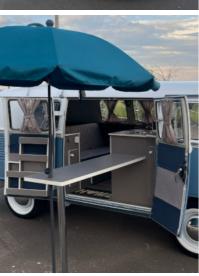

#### **Camper Basic Kit**

Camper Van transformation:

- Shelves in the middle doors;
- 1 sink with Tap and Space for refrigerator;
- ► Hob, Sink/ and Fridge;
- Retractable table (internal);
- Retractable table (external);
- Armchair for the table with chest under the cushion or a Toilet;
- Drawer below the bed;
- Furniture with drawers (passenger side);
- Chest / large closet (passenger side);
- rear window Curtains;
- Kit Roof Upholstery;
- upper rear Compartment with closet door;
- 1 central Light;
- Seat Cover (Driver Cabin) with Faux Leather or fabrics:
- ▶ Internal Carpets:.roof, doors, sides, seats and bed. Floor: Laminate Flooring or Wood.

#### Accessories included:

- Roof Rack Rear;
- ► Trim Lux (fillet: Black, Blue, Green or Red);
- Curtains see "Fabrics options";
- ► Hub Cap VW badge (chromed or painted);
- External Mirrors Chrome 2 pieces;
- Safari Windows, Front and Rear (60's);
- Cyclops light, Front;