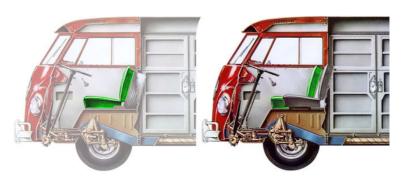

#### **Camper Basic Kit**

Camper Van transformation:

- Shelves in the middle doors;
- 1 sink with Tap and Space for refrigerator;
- ► Hob, Sink/ and Fridge;
- Retractable table (internal);
- Retractable table (external);
- Armchair for the table with chest under the cushion or a Toilet;
- Drawer below the bed;
- Furniture with drawers (passenger side);
- Chest / large closet (passenger side);
- rear window Curtains;
- Kit Roof Upholstery;
- upper rear Compartment with closet door;
- 1 central Light;
- Seat Cover (Driver Cabin) with Faux Leather or fabrics:
- ▶ Internal Carpets:.roof, doors, sides, seats and bed. Floor: Laminate Flooring or Wood.

#### Accessories included:

- Roof Rack Rear;
- ► Trim Lux (fillet: Black, Blue, Green or Red);
- Curtains see "Fabrics options";
- ► Hub Cap VW badge (chromed or painted);
- External Mirrors Chrome 2 pieces;
- Safari Windows, Front and Rear (60's);
- Cyclops light, Front;