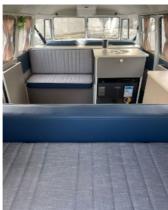

#### **Camper Basic Kit**

Camper Van transformation:

- Shelves in the middle doors;
- 1 sink with Tap and Space for refrigerator;
- ► Hob, Sink/ and Fridge;
- Retractable table (internal);
- Retractable table (external);
- Armchair for the table with chest under the cushion or a Toilet;
- Drawer below the bed;
- Furniture with drawers (passenger side);
- Chest / large closet (passenger side);
- rear window Curtains;
- Kit Roof Upholstery;
- upper rear Compartment with closet door;
- 1 central Light;
- Seat Cover (Driver Cabin) with Faux Leather or fabrics:
- ▶ Internal Carpets:.roof, doors, sides, seats and bed. Floor: Laminate Flooring or Wood.

520.00

79.87

67.92

90.63

**Sink**, stainless steel, 300x300x150 mm included in the kit

Water tank, fresh water and dirty water.

40 liters each included in the kit

45 liter capacity 150 amps, 12 volts, Net weight 15 Kg, Power 45 W Battery voltage 12 V / 24 V  $\,$ 