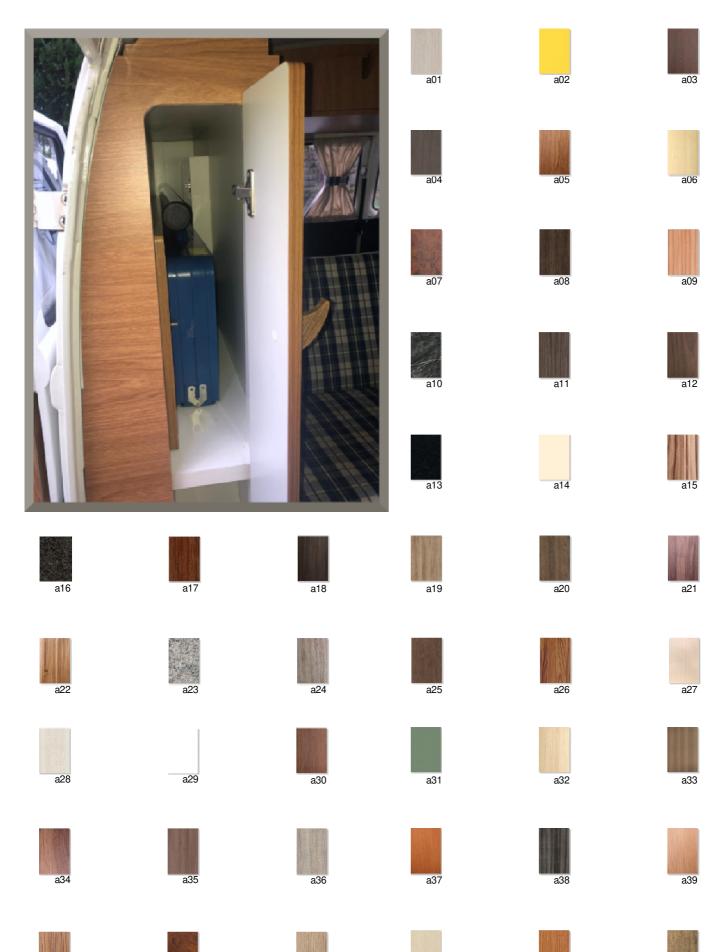

#### **Camper Basic Kit**

Camper Van transformation:

- Shelves in the middle doors;
- 1 sink with Tap and Space for refrigerator;
- ► Hob, Sink/ and Fridge;
- Retractable table (internal);
- Retractable table (external);
- Armchair for the table with chest under the cushion or a Toilet;
- Drawer below the bed;
- Furniture with drawers (passenger side);
- Chest / large closet (passenger side);
- rear window Curtains;
- Kit Roof Upholstery;
- upper rear Compartment with closet door;
- 1 central Light;
- Seat Cover (Driver Cabin) with Faux Leather or fabrics:
- ▶ Internal Carpets:.roof, doors, sides, seats and bed. Floor: Laminate Flooring or Wood.