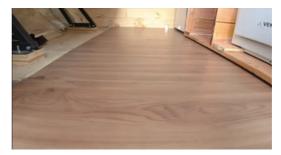

#### **Camper Basic Kit**

Camper Van transformation:

- Shelves in the middle doors;
- 1 sink with Tap and Space for refrigerator;
- ► Hob, Sink/ and Fridge;
- Retractable table (internal);
- Retractable table (external);
- Armchair for the table with chest under the cushion or a Toilet;
- Drawer below the bed;
- Furniture with drawers (passenger side);
- Chest / large closet (passenger side);
- rear window Curtains;
- Kit Roof Upholstery;
- upper rear Compartment with closet door;
- 1 central Light;
- Seat Cover (Driver Cabin) with Faux Leather or fabrics:
- ▶ Internal Carpets:.roof, doors, sides, seats and bed. Floor: Laminate Flooring or Wood.