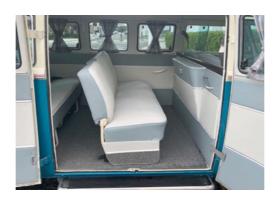

#### **Camper Basic Kit**

Camper Van transformation:

- Shelves in the middle doors;
- 1 sink with Tap and Space for refrigerator;
- ► Hob, Sink/ and Fridge;
- Retractable table (internal);
- Retractable table (external);
- Armchair for the table with chest under the cushion or a Toilet;
- Drawer below the bed;
- Furniture with drawers (passenger side);
- Chest / large closet (passenger side);
- rear window Curtains;
- Kit Roof Upholstery;
- upper rear Compartment with closet door;
- 1 central Light;
- Seat Cover (Driver Cabin) with Faux Leather or fabrics:
- ▶ Internal Carpets:.roof, doors, sides, seats and bed. Floor: Laminate Flooring or Wood.