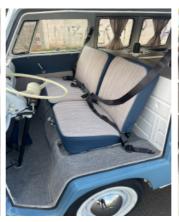

#### **Camper Basic Kit**

Camper Van transformation:

- Shelves in the middle doors;
- 1 sink with Tap and Space for refrigerator;
- ► Hob, Sink/ and Fridge;
- Retractable table (internal);
- Retractable table (external);
- Armchair for the table with chest under the cushion or a Toilet;
- Drawer below the bed;
- Furniture with drawers (passenger side);
- Chest / large closet (passenger side);
- rear window Curtains;
- Kit Roof Upholstery;
- upper rear Compartment with closet door;
- 1 central Light;
- Seat Cover (Driver Cabin) with Faux Leather or fabrics:
- ▶ Internal Carpets:.roof, doors, sides, seats and bed. Floor: Laminate Flooring or Wood.