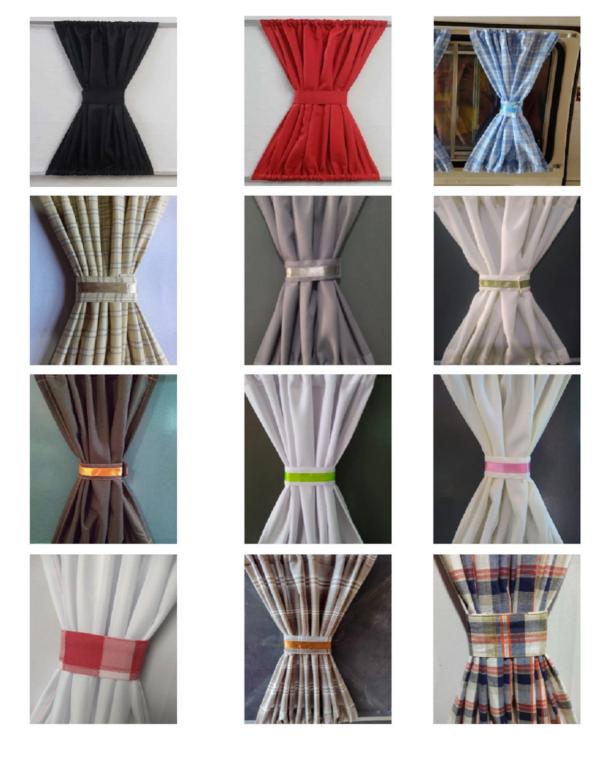

#### **Camper Basic Kit**

Camper Van transformation:

- Shelves in the middle doors;
- 1 sink with Tap and Space for refrigerator;
- ► Hob, Sink/ and Fridge;
- Retractable table (internal);
- Retractable table (external);
- Armchair for the table with chest under the cushion or a Toilet;
- Drawer below the bed;
- Furniture with drawers (passenger side);
- Chest / large closet (passenger side);
- rear window Curtains;
- Kit Roof Upholstery;
- upper rear Compartment with closet door;
- 1 central Light;
- Seat Cover (Driver Cabin) with Faux Leather or fabrics:
- ▶ Internal Carpets:.roof, doors, sides, seats and bed. Floor: Laminate Flooring or Wood.

#### Accessories included:

- Roof Rack Rear;
- ► Trim Lux (fillet: Black, Blue, Green or Red);
- Curtains see "Fabrics options";
- ► Hub Cap VW badge (chromed or painted);
- External Mirrors Chrome 2 pieces;
- Safari Windows, Front and Rear (60's);
- Cyclops light, Front;