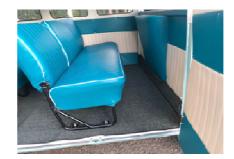

#### **Camper Basic Kit**

Camper Van transformation:

- Shelves in the middle doors;
- 1 sink with Tap and Space for refrigerator;
- ► Hob, Sink/ and Fridge;
- Retractable table (internal);
- Retractable table (external);
- Armchair for the table with chest under the cushion or a Toilet;
- Drawer below the bed;
- Furniture with drawers (passenger side);
- Chest / large closet (passenger side);
- rear window Curtains;
- Kit Roof Upholstery;
- upper rear Compartment with closet door;
- 1 central Light;
- Seat Cover (Driver Cabin) with Faux Leather or fabrics:
- ▶ Internal Carpets:.roof, doors, sides, seats and bed. Floor: Laminate Flooring or Wood.

#### Accessories included:

- Roof Rack Rear;
- ► Trim Lux (fillet: Black, Blue, Green or Red);
- Curtains see "Fabrics options";
- ► Hub Cap VW badge (chromed or painted);
- External Mirrors Chrome 2 pieces;
- Safari Windows, Front and Rear (60's);
- Cyclops light, Front;