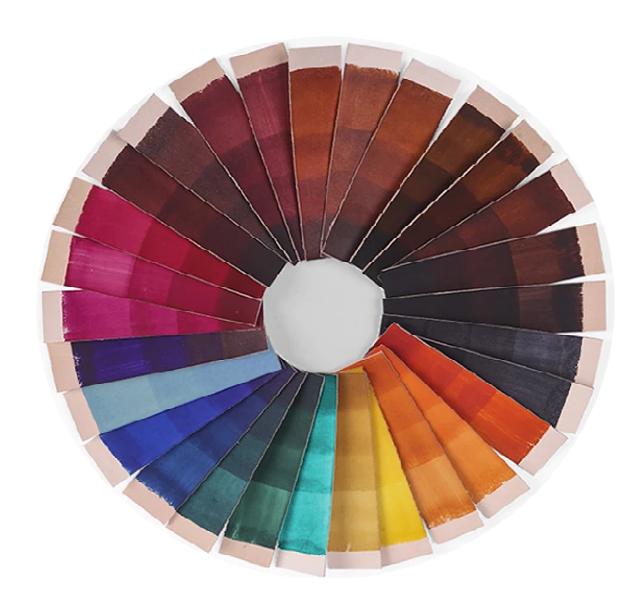

#### **Camper Basic Kit**

Camper Van transformation:

- Shelves in the middle doors;
- 1 sink with Tap and Space for refrigerator;
- ► Hob, Sink/ and Fridge;
- Retractable table (internal);
- Retractable table (external);
- Armchair for the table with chest under the cushion or a Toilet;
- Drawer below the bed;
- Furniture with drawers (passenger side);
- Chest / large closet (passenger side);
- rear window Curtains;
- Kit Roof Upholstery;
- upper rear Compartment with closet door;
- 1 central Light;
- Seat Cover (Driver Cabin) with Faux Leather or fabrics:
- ▶ Internal Carpets:.roof, doors, sides, seats and bed. Floor: Laminate Flooring or Wood.

#### Accessories included:

- Roof Rack Rear;
- ► Trim Lux (fillet: Black, Blue, Green or Red);
- Curtains see "Fabrics options";
- ► Hub Cap VW badge (chromed or painted);
- External Mirrors Chrome 2 pieces;
- Safari Windows, Front and Rear (60's);
- Cyclops light, Front;