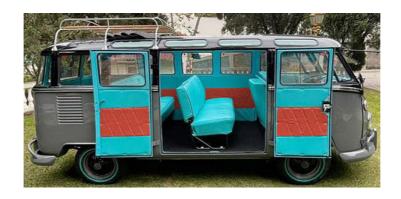

#### **Camper Basic Kit**

Camper Van transformation:

- Shelves in the middle doors;
- 1 sink with Tap and Space for refrigerator;
- ► Hob, Sink/ and Fridge;
- Retractable table (internal);
- Retractable table (external);
- Armchair for the table with chest under the cushion or a Toilet;
- Drawer below the bed;
- Furniture with drawers (passenger side);
- Chest / large closet (passenger side);
- rear window Curtains;
- Kit Roof Upholstery;
- upper rear Compartment with closet door;
- 1 central Light;
- Seat Cover (Driver Cabin) with Faux Leather or fabrics:
- ▶ Internal Carpets:.roof, doors, sides, seats and bed. Floor: Laminate Flooring or Wood.

#### Accessories included:

- Roof Rack Rear;
- ► Trim Lux (fillet: Black, Blue, Green or Red);
- Curtains see "Fabrics options";
- ► Hub Cap VW badge (chromed or painted);
- External Mirrors Chrome 2 pieces;
- Safari Windows, Front and Rear (60's);
- Cyclops light, Front;

#### Car chosen for the project

VW Bus T1 1975

| TAF . | BRL       | €        | £        | USD      |
|-------|-----------|----------|----------|----------|
| Beige | 19 000.00 | 2 918.18 | 2 481.68 | 3 311.55 |