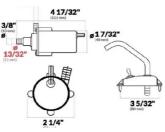

#### water Heater Tap

Chrome plastic, pump with a flow capacity of 378 liters per hour, 12mm, 12 V, 1,5 A

282.00

43.31

36.83

49.15

#### Tap.

Base material: Stainless Steel, Mounting rubber ring: PVC plastic, Surface treatment: Chrome

It is necessary to add a water pump.

Can rotate up and down 180 degrees and also 360 degrees left and right