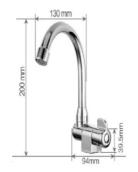

#### Tap.

Base material: Stainless Steel, Mounting rubber ring: PVC plastic, Surface treatment: Chrome

It is necessary to add a water pump.

Can rotate up and down 180 degrees and also 360 degrees left and right