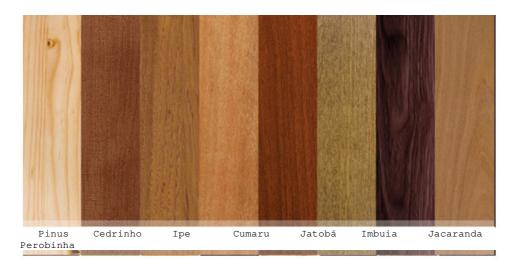

t 2 units Rear 2 units                                               |



## Leather Types and Colors Cow, natural

#### **Cow Leather:**







#### Leather Types and Colors Fish and Pig, natural

#### Fish Leather:

Brazilian Fish, name: Pirarucu



Chile Fish, name: Salmon



#### Pig Leather:





**Natural Leather in all colors** 



#### Leather Types and Colors Leatherette - Synthetic















## Leather Types and Colors Pig leather, natural and soft

















## Leather Colors options painted natural leather, send a color sample







Nylon 70: Waterproof material used to make camping tent







## Oxford Fabric waterproof used to: sunshade, awning, carport





#### Fabric options for seats and doors





## Wood options ceiling, walls, floor, shelves or furniture









## Kit Upholstery Panels: Color Options 1/2









## Kit Upholstery Panels: Color Options 2/2













#### Seat Cord 1/3











#### Seat Cord 2/3













#### Seat Cord 3/3

#### Polyester













## Curtains, style options 1/5

















## Curtains, style options 2/5





## Curtains, style options 3/5





## Curtains, style options 4/5





## Curtains, style options 5/5











Partition curtains, driver cabin / passenger







## Camper Van Furniture: 207 Formica Options





b100

## Camper Van Furniture: 207 Formica Options

| b46 | b47 | b48 | b49 | b50 | b51 |
|-----|-----|-----|-----|-----|-----|
| b52 | b53 | b54 | b55 | b56 | b57 |
| b58 | b59 | b60 | b61 | b62 | b63 |
| b64 | b65 | b66 | b67 | b68 | b69 |
| b70 | b71 | b72 | b73 | b74