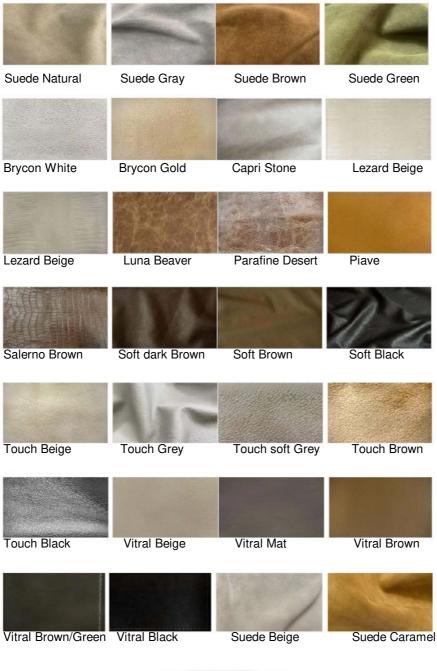

#### **Camper Basic Kit**

Camper Van transformation:

- Shelves in the middle doors;
- 1 sink with Tap and Space for refrigerator;
- ► Hob, Sink/ and Fridge;
- Retractable table (internal);
- Retractable table (external);
- Armchair for the table with chest under the cushion or a Toilet;
- Drawer below the bed;
- Furniture with drawers (passenger side);
- Chest / large closet (passenger side);
- rear window Curtains;
- Kit Roof Upholstery;
- upper rear Compartment with closet door;
- 1 central Light;
- Seat Cover (Driver Cabin) with Faux Leather or fabrics:
- ▶ Internal Carpets:.roof, doors, sides, seats and bed. Floor: Laminate Flooring or Wood.