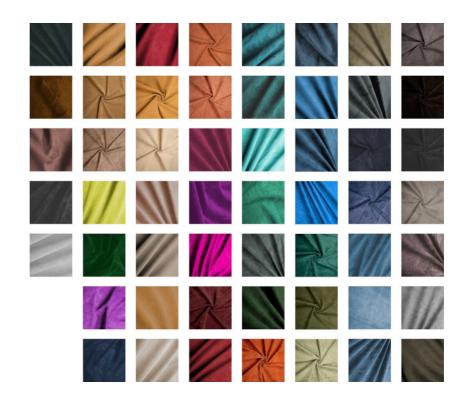

#### **Camper Basic Kit**

Camper Van transformation:

- Shelves in the middle doors;
- 1 sink with Tap and Space for refrigerator;
- ► Hob, Sink/ and Fridge;
- Retractable table (internal);
- Retractable table (external);
- Armchair for the table with chest under the cushion or a Toilet;
- Drawer below the bed;
- Furniture with drawers (passenger side);
- Chest / large closet (passenger side);
- rear window Curtains;
- Kit Roof Upholstery;
- upper rear Compartment with closet door;
- 1 central Light;
- Seat Cover (Driver Cabin) with Faux Leather or fabrics:
- ▶ Internal Carpets:.roof, doors, sides, seats and bed. Floor: Laminate Flooring or Wood.

#### Accessories included:

- Roof Rack Rear;
- ► Trim Lux (fillet: Black, Blue, Green or Red);
- Curtains see "Fabrics options";
- ► Hub Cap VW badge (chromed or painted);
- External Mirrors Chrome 2 pieces;
- Safari Windows, Front and Rear (60's);
- Cyclops light, Front;