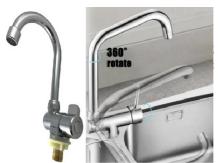

#### Tap.

Base material: Stainless Steel, Mounting rubber ring: PVC plastic, Surface treatment: Chrome

It is necessary to add a water pump.

Can rotate up and down 180 degrees and also 360 degrees left and right