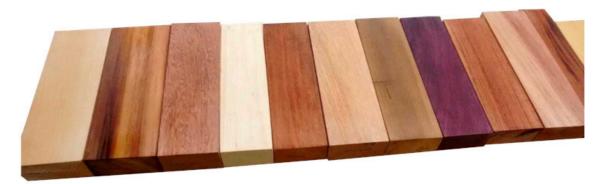

#### **Camper Basic Kit**

Camper Van transformation:

- Shelves in the middle doors;
- 1 sink with Tap and Space for refrigerator;
- ► Hob, Sink/ and Fridge;
- Retractable table (internal);
- Retractable table (external);
- Armchair for the table with chest under the cushion or a Toilet;
- Drawer below the bed;
- Furniture with drawers (passenger side);
- Chest / large closet (passenger side);
- rear window Curtains;
- Kit Roof Upholstery;
- upper rear Compartment with closet door;
- 1 central Light;
- Seat Cover (Driver Cabin) with Faux Leather or fabrics:
- ▶ Internal Carpets:.roof, doors, sides, seats and bed. Floor: Laminate Flooring or Wood.

#### Thermal Insulation

Thermal Insulation, in the whole car.

Thermal Insulation on the floor, and real wood can be installed