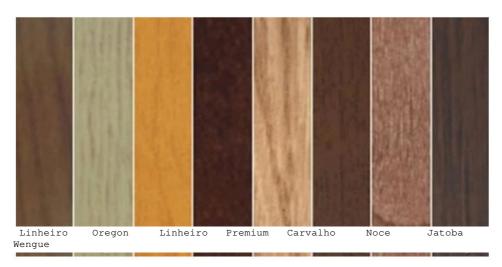

2 units Rear 2 units                                               |



## Leather Types and Colors Cow, natural

#### **Cow Leather:**







#### Leather Types and Colors Fish and Pig, natural

#### Fish Leather:

Brazilian Fish, name: Pirarucu



Chile Fish, name: Salmon



#### Pig Leather:





**Natural Leather in all colors** 



#### Leather Types and Colors Leatherette - Synthetic















## Leather Types and Colors Pig leather, natural and soft

















## Leather Colors options painted natural leather, send a color sample







Nylon 70: Waterproof material used to make camping tent







## Oxford Fabric waterproof used to: sunshade, awning, carport





#### Fabric options for seats and doors





## Wood options ceiling, walls, floor, shelves or furniture









## Kit Upholstery Panels: Color Options 1/2









## Kit Upholstery Panels: Color Options 2/2













#### Seat Cord 1/3











#### Seat Cord 2/3













#### Seat Cord 3/3

#### Polyester













## Curtains, style options 1/5

















## Curtains, style options 2/5





## Curtains, style options 3/5





## Curtains, style options 4/5





## Curtains, style options 5/5











Partition curtains, driver cabin / passenger







## Camper Van Furniture: 207 Formica Options





b100

## Camper Van Furniture: 207 Formica Options

| b46 | b47 | b48 | b49 | b50 | b51 |
|-----|-----|-----|-----|-----|-----|
| b52 | b53 | b54 | b55 | b56 | b57 |
| b58 | b59 | b60 | b61 | b62 | b63 |
| b64 | b65 | b66 | b67 | b68 | b69 |
| b70 | b71 | b72 | b73 | b74 |