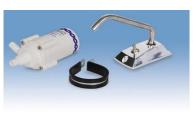

#### water Heater Tap

Chrome plastic, pump with a flow capacity of 378 liters per hour, 12mm, 12 V, 1,5 A

282.00

43.31

36.83

49.15

#### Tap.

Base material: Stainless Steel, Mounting rubber ring: PVC plastic, Surface treatment: Chrome

It is necessary to add a water pump.

Can rotate up and down 180 degrees and also 360 degrees left and right

520.00

79.87

67.92

90.63

**Sink**, stainless steel, 300x300x150 mm included in the kit

Water tank, fresh water and dirty water.

40 liters each included in the kit

45 liter capacity 150 amps, 12 volts, Net weight 15 Kg, Power 45 W Battery voltage 12 V / 24 V  $\,$ 