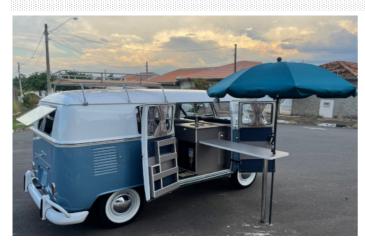

#### **Camper Basic Kit**

Camper Van transformation:

- Shelves in the middle doors;
- 1 sink with Tap and Space for refrigerator;
- ► Hob, Sink/ and Fridge;
- Retractable table (internal);
- Retractable table (external);
- Armchair for the table with chest under the cushion or a Toilet;
- Drawer below the bed;
- Furniture with drawers (passenger side);
- Chest / large closet (passenger side);
- rear window Curtains;
- Kit Roof Upholstery;
- upper rear Compartment with closet door;
- 1 central Light;
- Seat Cover (Driver Cabin) with Faux Leather or fabrics:
- ▶ Internal Carpets:.roof, doors, sides, seats and bed. Floor: Laminate Flooring or Wood.

#### Accessories included:

- Roof Rack Rear;
- ► Trim Lux (fillet: Black, Blue, Green or Red);
- Curtains see "Fabrics options";
- ► Hub Cap VW badge (chromed or painted);
- External Mirrors Chrome 2 pieces;
- Safari Windows, Front and Rear (60's);
- Cyclops light, Front;