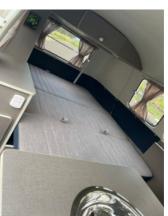

#### **Camper Basic Kit**

Camper Van transformation:

- Shelves in the middle doors;
- 1 sink with Tap and Space for refrigerator;
- ► Hob, Sink/ and Fridge;
- Retractable table (internal);
- Retractable table (external);
- Armchair for the table with chest under the cushion or a Toilet;
- Drawer below the bed;
- Furniture with drawers (passenger side);
- Chest / large closet (passenger side);
- rear window Curtains;
- Kit Roof Upholstery;
- upper rear Compartment with closet door;
- 1 central Light;
- Seat Cover (Driver Cabin) with Faux Leather or fabrics:
- ▶ Internal Carpets:.roof, doors, sides, seats and bed. Floor: Laminate Flooring or Wood.