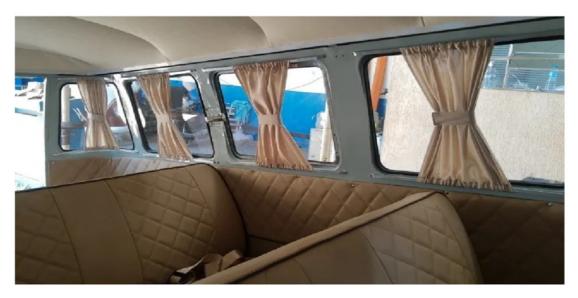

#### **Camper Basic Kit**

Camper Van transformation:

- Shelves in the middle doors;
- 1 sink with Tap and Space for refrigerator;
- ► Hob, Sink/ and Fridge;
- Retractable table (internal);
- Retractable table (external);
- Armchair for the table with chest under the cushion or a Toilet;
- Drawer below the bed;
- Furniture with drawers (passenger side);
- Chest / large closet (passenger side);
- rear window Curtains;
- Kit Roof Upholstery;
- upper rear Compartment with closet door;
- 1 central Light;
- Seat Cover (Driver Cabin) with Faux Leather or fabrics:
- ▶ Internal Carpets:.roof, doors, sides, seats and bed. Floor: Laminate Flooring or Wood.

#### Accessories included:

- Roof Rack Rear;
- ► Trim Lux (fillet: Black, Blue, Green or Red);
- Curtains see "Fabrics options";
- ► Hub Cap VW badge (chromed or painted);
- External Mirrors Chrome 2 pieces;
- Safari Windows, Front and Rear (60's);
- Cyclops light, Front;