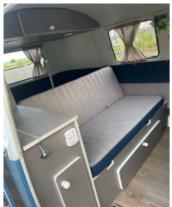

#### **Camper Basic Kit**

Camper Van transformation:

- Shelves in the middle doors;
- 1 sink with Tap and Space for refrigerator;
- ► Hob, Sink/ and Fridge;
- Retractable table (internal);
- Retractable table (external);
- Armchair for the table with chest under the cushion or a Toilet;
- Drawer below the bed;
- Furniture with drawers (passenger side);
- Chest / large closet (passenger side);
- rear window Curtains;
- Kit Roof Upholstery;
- upper rear Compartment with closet door;
- 1 central Light;
- Seat Cover (Driver Cabin) with Faux Leather or fabrics:
- ▶ Internal Carpets:.roof, doors, sides, seats and bed. Floor: Laminate Flooring or Wood.