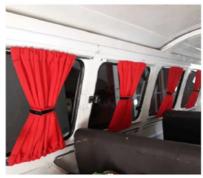

#### **Camper Basic Kit**

Camper Van transformation:

- Shelves in the middle doors;
- 1 sink with Tap and Space for refrigerator;
- ► Hob, Sink/ and Fridge;
- Retractable table (internal);
- Retractable table (external);
- Armchair for the table with chest under the cushion or a Toilet;
- Drawer below the bed;
- Furniture with drawers (passenger side);
- Chest / large closet (passenger side);
- rear window Curtains;
- Kit Roof Upholstery;
- upper rear Compartment with closet door;
- 1 central Light;
- Seat Cover (Driver Cabin) with Faux Leather or fabrics:
- ▶ Internal Carpets:.roof, doors, sides, seats and bed. Floor: Laminate Flooring or Wood.

#### Accessories included:

- Roof Rack Rear;
- ► Trim Lux (fillet: Black, Blue, Green or Red);
- Curtains see "Fabrics options";
- ► Hub Cap VW badge (chromed or painted);
- External Mirrors Chrome 2 pieces;
- Safari Windows, Front and Rear (60's);
- Cyclops light, Front;