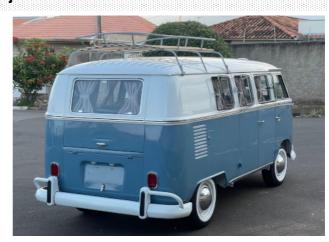

#### Car chosen for the project

VW Bus T1 1975

| TAF . | BRL       | €        | £        | USD      |
|-------|-----------|----------|----------|----------|
| Beige | 19 000.00 | 2 918.18 | 2 481.68 | 3 311.55 |

#### Accessories included:

- Roof Rack Rear;
- ► Trim Lux (fillet: Black, Blue, Green or Red);
- Curtains see "Fabrics options";
- ► Hub Cap VW badge (chromed or painted);
- External Mirrors Chrome 2 pieces;
- Safari Windows, Front and Rear (60's);
- Cyclops light, Front;