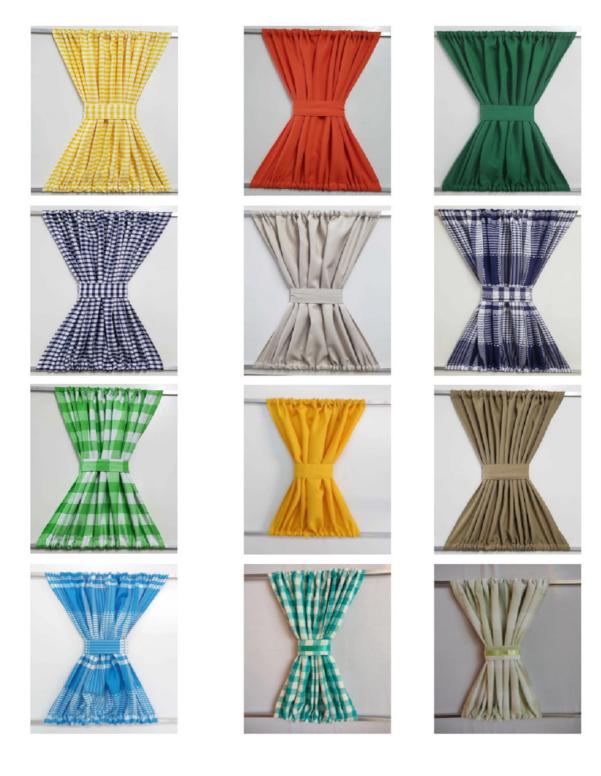

#### **Camper Basic Kit**

Camper Van transformation:

- Shelves in the middle doors;
- 1 sink with Tap and Space for refrigerator;
- ► Hob, Sink/ and Fridge;
- Retractable table (internal);
- Retractable table (external);
- Armchair for the table with chest under the cushion or a Toilet;
- Drawer below the bed;
- Furniture with drawers (passenger side);
- Chest / large closet (passenger side);
- rear window Curtains;
- Kit Roof Upholstery;
- upper rear Compartment with closet door;
- 1 central Light;
- Seat Cover (Driver Cabin) with Faux Leather or fabrics:
- ▶ Internal Carpets:.roof, doors, sides, seats and bed. Floor: Laminate Flooring or Wood.

#### Accessories included:

- Roof Rack Rear;
- ► Trim Lux (fillet: Black, Blue, Green or Red);
- Curtains see "Fabrics options";
- ► Hub Cap VW badge (chromed or painted);
- External Mirrors Chrome 2 pieces;
- Safari Windows, Front and Rear (60's);
- Cyclops light, Front;