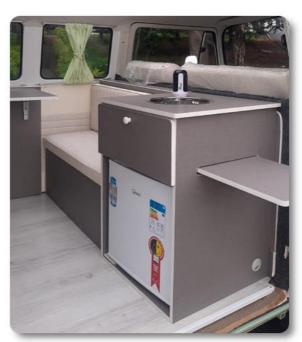

#### **Camper Basic Kit**

Camper Van transformation:

- Shelves in the middle doors;
- 1 sink with Tap and Space for refrigerator;
- ► Hob, Sink/ and Fridge;
- Retractable table (internal);
- Retractable table (external);
- Armchair for the table with chest under the cushion or a Toilet;
- Drawer below the bed;
- Furniture with drawers (passenger side);
- Chest / large closet (passenger side);
- rear window Curtains;
- Kit Roof Upholstery;
- upper rear Compartment with closet door;
- 1 central Light;
- Seat Cover (Driver Cabin) with Faux Leather or fabrics:
- ▶ Internal Carpets:.roof, doors, sides, seats and bed. Floor: Laminate Flooring or Wood.

520.00

79.87

67.92

90.63

**Sink**, stainless steel, 300x300x150 mm included in the kit

Water tank, fresh water and dirty water.

40 liters each included in the kit

45 liter capacity 150 amps, 12 volts, Net weight 15 Kg, Power 45 W Battery voltage 12 V / 24 V  $\,$ 