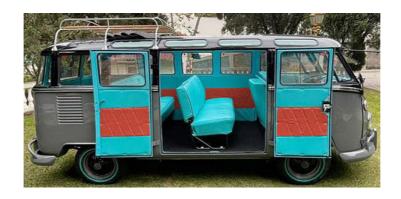

#### € £ USD Camper Basic Kit BRL Camper Van transformation: Furniture, Bed / Middle benches (Rock and Roll Bed): Shelves in the middle doors; 1 sink with Tap and Space for refrigerator; Hob, Sink/ and Fridge; Retractable table (internal); Retractable table (external); Armchair for the table with chest under the cushion or a Toilet; Drawer below the bed; Furniture with drawers (passenger side); Chest / large closet (passenger side); rear window Curtains; 22 000.00 3 378.95 2 873.53 3 834.42 Kit Roof Upholstery; upper rear Compartment with closet door; 1 central Light; Seat Cover (Driver Cabin) with Faux Leather or Internal Carpets:.roof, doors, sides, seats and bed. Floor: Laminate Flooring or Wood. Accessories included: Roof Rack Kit - Front, Rear and Stairs; Trim Lux (fillet: Black, Blue, Green or Red); Curtains - see "Fabrics options"; Hub Cap VW badge (chromed or painted);

#### Car chosen for the project

VW Bus T1 1975

| TAF . | BRL       | €        | £        | USD      |
|-------|-----------|----------|----------|----------|
| Beige | 19 000.00 | 2 918.18 | 2 481.68 | 3 311.55 |