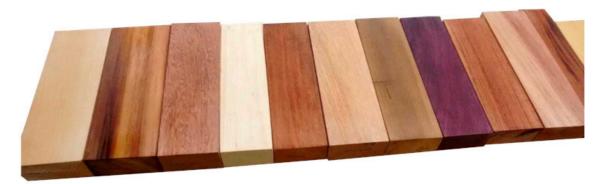

#### € £ USD Camper Basic Kit BRL Camper Van transformation: Furniture, Bed / Middle benches (Rock and Roll Bed): Shelves in the middle doors; 1 sink with Tap and Space for refrigerator; Hob, Sink/ and Fridge; Retractable table (internal); Retractable table (external); Armchair for the table with chest under the cushion or a Toilet; Drawer below the bed; Furniture with drawers (passenger side); Chest / large closet (passenger side); rear window Curtains; 22 000.00 3 378.95 2 873.53 3 834.42 Kit Roof Upholstery; upper rear Compartment with closet door; 1 central Light; Seat Cover (Driver Cabin) with Faux Leather or Internal Carpets:.roof, doors, sides, seats and bed. Floor: Laminate Flooring or Wood. Accessories included: Roof Rack Kit - Front, Rear and Stairs; Trim Lux (fillet: Black, Blue, Green or Red); Curtains - see "Fabrics options"; Hub Cap VW badge (chromed or painted);