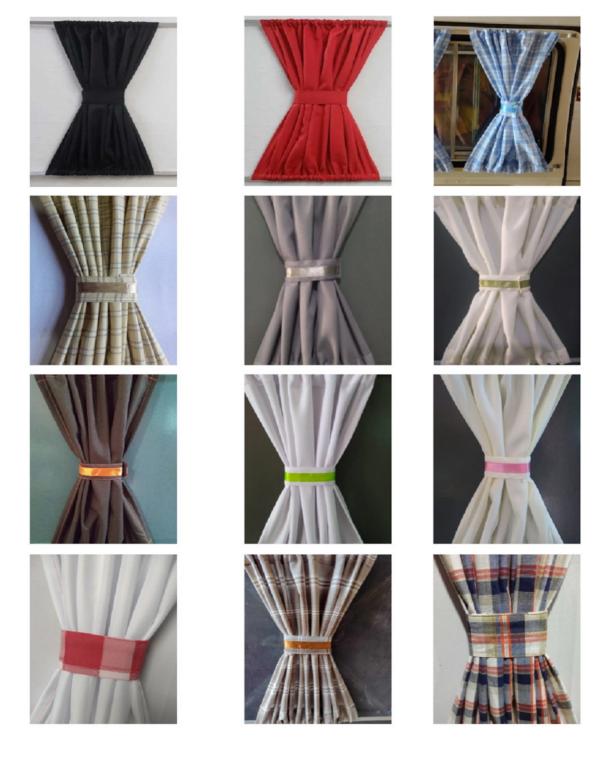

#### € £ USD Camper Basic Kit BRL Camper Van transformation: Furniture, Bed / Middle benches (Rock and Roll Bed): Shelves in the middle doors; 1 sink with Tap and Space for refrigerator; Hob, Sink/ and Fridge; Retractable table (internal); Retractable table (external); Armchair for the table with chest under the cushion or a Toilet; Drawer below the bed; Furniture with drawers (passenger side); Chest / large closet (passenger side); rear window Curtains; 22 000.00 3 378.95 2 873.53 3 834.42 Kit Roof Upholstery; upper rear Compartment with closet door; 1 central Light; Seat Cover (Driver Cabin) with Faux Leather or Internal Carpets:.roof, doors, sides, seats and bed. Floor: Laminate Flooring or Wood. Accessories included: Roof Rack Kit - Front, Rear and Stairs; Trim Lux (fillet: Black, Blue, Green or Red); Curtains - see "Fabrics options"; Hub Cap VW badge (chromed or painted);