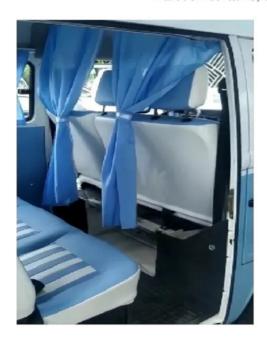

#### € £ USD Camper Basic Kit BRL Camper Van transformation: Furniture, Bed / Middle benches (Rock and Roll Bed): Shelves in the middle doors; 1 sink with Tap and Space for refrigerator; Hob, Sink/ and Fridge; Retractable table (internal); Retractable table (external); Armchair for the table with chest under the cushion or a Toilet; Drawer below the bed; Furniture with drawers (passenger side); Chest / large closet (passenger side); rear window Curtains; 22 000.00 3 378.95 2 873.53 3 834.42 Kit Roof Upholstery; upper rear Compartment with closet door; 1 central Light; Seat Cover (Driver Cabin) with Faux Leather or Internal Carpets:.roof, doors, sides, seats and bed. Floor: Laminate Flooring or Wood. Accessories included: Roof Rack Kit - Front, Rear and Stairs; Trim Lux (fillet: Black, Blue, Green or Red); Curtains - see "Fabrics options"; Hub Cap VW badge (chromed or painted);