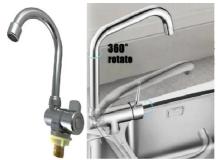

#### Tap.

Base material: Stainless Steel, Mounting rubber ring: PVC plastic, Surface treatment: Chrome

It is necessary to add a water pump.

Can rotate up and down 180 degrees and also 360 degrees left and right