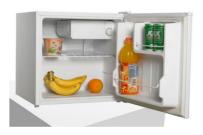

#### Refrigerator

45 liter capacity 150 amps, 12 volts, Net weight 15 Kg, Power 45 W Battery voltage 12 V / 24 V Width: 47.2 cm X Height 49.2 cm X Depth 45 cm

2 200.00

337.89

287.35

383.44