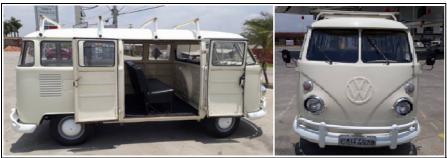

#### Car chosen for the project

VW Bus T1 1975

| TAF . | BRL       | €        | £        | USD      |
|-------|-----------|----------|----------|----------|
| Beige | 19 000.00 | 2 918.18 | 2 481.68 | 3 311.55 |