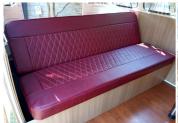

#### € £ USD Camper Basic Kit BRL Camper Van transformation: Furniture, Bed / Middle benches (Rock and Roll Bed): Shelves in the middle doors; 1 sink with Tap and Space for refrigerator; Hob, Sink/ and Fridge; Retractable table (internal); Retractable table (external); Armchair for the table with chest under the cushion or a Toilet; Drawer below the bed; Furniture with drawers (passenger side); Chest / large closet (passenger side); rear window Curtains; 22 000.00 3 378.95 2 873.53 3 834.42 Kit Roof Upholstery; upper rear Compartment with closet door; 1 central Light; Seat Cover (Driver Cabin) with Faux Leather or Internal Carpets:.roof, doors, sides, seats and bed. Floor: Laminate Flooring or Wood. Accessories included: Roof Rack Kit - Front, Rear and Stairs; Trim Lux (fillet: Black, Blue, Green or Red); Curtains - see "Fabrics options"; Hub Cap VW badge (chromed or painted);