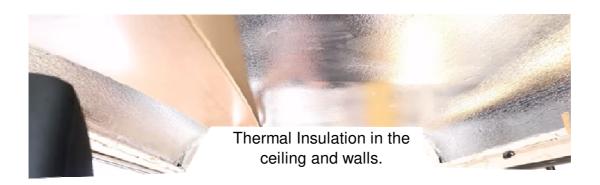

#### Thermal Insulation

Thermal Insulation, in the whole car.

Thermal Insulation on the floor, and real wood can be installed