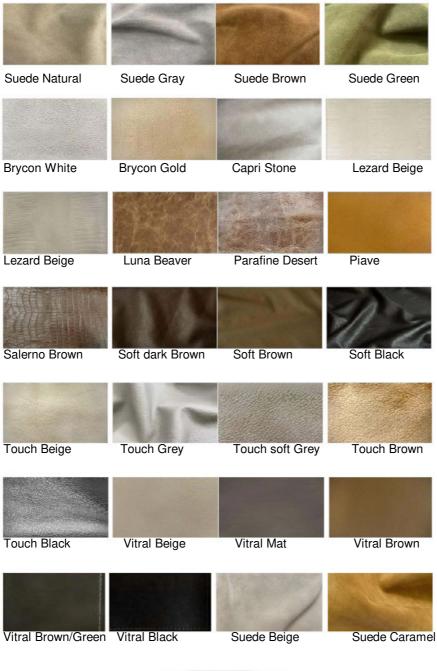

#### € £ USD Camper Basic Kit BRL Camper Van transformation: Furniture, Bed / Middle benches (Rock and Roll Bed): Shelves in the middle doors; 1 sink with Tap and Space for refrigerator; Hob, Sink/ and Fridge; Retractable table (internal); Retractable table (external); Armchair for the table with chest under the cushion or a Toilet; Drawer below the bed; Furniture with drawers (passenger side); Chest / large closet (passenger side); rear window Curtains; 22 000.00 3 378.95 2 873.53 3 834.42 Kit Roof Upholstery; upper rear Compartment with closet door; 1 central Light; Seat Cover (Driver Cabin) with Faux Leather or Internal Carpets:.roof, doors, sides, seats and bed. Floor: Laminate Flooring or Wood. Accessories included: Roof Rack Kit - Front, Rear and Stairs; Trim Lux (fillet: Black, Blue, Green or Red); Curtains - see "Fabrics options"; Hub Cap VW badge (chromed or painted);