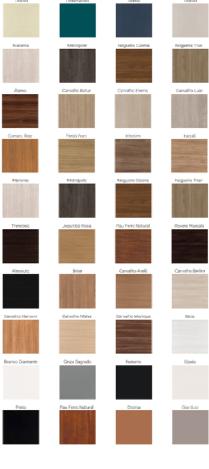

#### € £ USD Camper Basic Kit BRL Camper Van transformation: Furniture, Bed / Middle benches (Rock and Roll Bed): Shelves in the middle doors; 1 sink with Tap and Space for refrigerator; Hob, Sink/ and Fridge; Retractable table (internal); Retractable table (external); Armchair for the table with chest under the cushion or a Toilet; Drawer below the bed; Furniture with drawers (passenger side); Chest / large closet (passenger side); rear window Curtains; 22 000.00 3 378.95 2 873.53 3 834.42 Kit Roof Upholstery; upper rear Compartment with closet door; 1 central Light; Seat Cover (Driver Cabin) with Faux Leather or Internal Carpets:.roof, doors, sides, seats and bed. Floor: Laminate Flooring or Wood. Accessories included: Roof Rack Kit - Front, Rear and Stairs; Trim Lux (fillet: Black, Blue, Green or Red); Curtains - see "Fabrics options"; Hub Cap VW badge (chromed or painted);