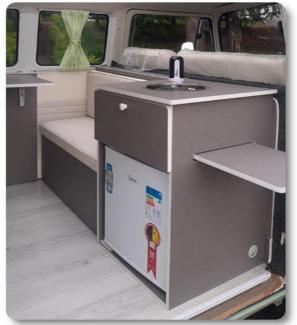

#### € £ USD Camper Basic Kit BRL Camper Van transformation: Furniture, Bed / Middle benches (Rock and Roll Bed): Shelves in the middle doors; 1 sink with Tap and Space for refrigerator; Hob, Sink/ and Fridge; Retractable table (internal); Retractable table (external); Armchair for the table with chest under the cushion or a Toilet; Drawer below the bed; Furniture with drawers (passenger side); Chest / large closet (passenger side); rear window Curtains; 22 000.00 3 378.95 2 873.53 3 834.42 Kit Roof Upholstery; upper rear Compartment with closet door; 1 central Light; Seat Cover (Driver Cabin) with Faux Leather or Internal Carpets:.roof, doors, sides, seats and bed. Floor: Laminate Flooring or Wood. Accessories included: Roof Rack Kit - Front, Rear and Stairs; Trim Lux (fillet: Black, Blue, Green or Red); Curtains - see "Fabrics options"; Hub Cap VW badge (chromed or painted);

#### water Heater - Tap - Refrigerator - Battery

**BRL** 

€

£

USD

#### water Heater Tap

Chrome plastic, pump with a flow capacity of 378 liters per hour, 12mm, 12 V, 1,5 A

282.00

43.31

36.83

49.15

#### Tap.

Base material: Stainless Steel, Mounting rubber ring: PVC plastic, Surface treatment: Chrome

It is necessary to add a water pump.

Can rotate up and down 180 degrees and also 360 degrees left and right

520.00

79.87

67.92

90.63

**Sink**, stainless steel, 300x300x150 mm included in the kit

Water tank, fresh water and dirty water.

40 liters each included in the kit

#### Refrigerator

45 liter capacity 150 amps, 12 volts, Net weight 15 Kg, Power 45 W Battery voltage 12 V / 24 V Width: 47.2 cm X Height 49.2 cm X Depth 45 cm

2 200.00

337.89

287.35

383.44