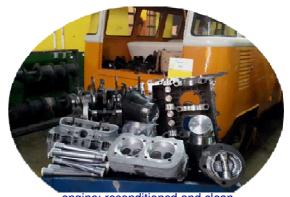

engine: reconditioned and clean

engine: assembled, new parts, cables and tubes

| Door Lock - alternative - VW Bus 1500 - 1967 until 1975 - passenger - each (unit)                                   |
|---------------------------------------------------------------------------------------------------------------------|
| Door Lock - alternative - VW Bus 1500 - 1967 until 1975 - front driver side - left (unit)                           |
| Door lock of the trunk - VW Bus 1957 until 1996 - each (unit)                                                       |
| Lock of trunk door - alternative - VW Bus Pickup - 1967 until 1998 - each (unit)                                    |
| Glass door handle - alternative - Beattle 1978 on - iron - black - each (unit)                                      |
| Door lock - VW Bus - until 1996 - middle door - wings model - each (unit)                                           |
| Middle Door lock KIT - VW Bus - 1957 - 1996 - each (unit)                                                           |
| Kit doors handle Chrome - only 1 Key                                                                                |
| Glass door handle - alternative - VW Bus - 1967 until 1975 - sliding - 1500 - chrome - passenger side - each (unit) |
| Glass door handle - alternative - VW Bus - 1967 until 1975 - sliding - 1500 - chrome - driver side - each (unit)    |
| Door hinge - VW Bus - 1957 until 1996 - Trunk - to paint - each (unit)                                              |
| Dash Grab Handle - Black                                                                                            |
| Key fuel tank - Chrome                                                                                              |
| Side window Latch - Front Passenger side                                                                            |
| Side window Latch - Front Driver side                                                                               |