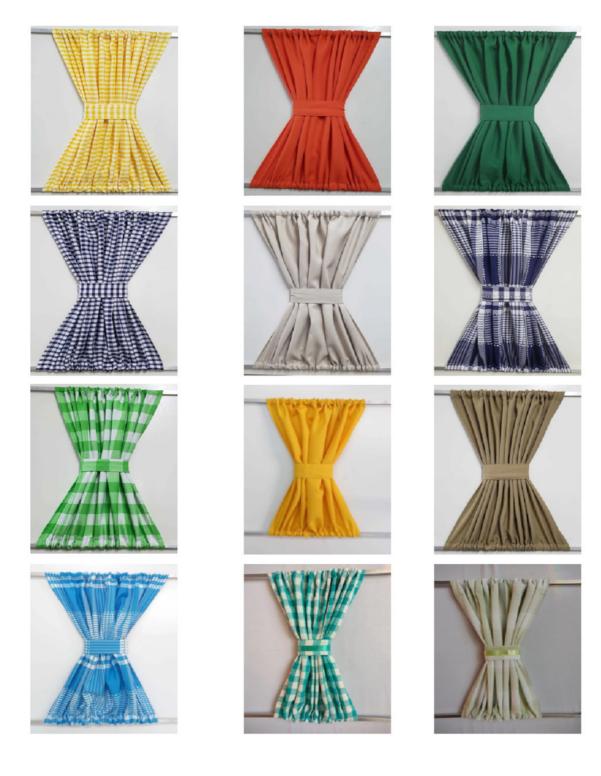

#### € £ USD Camper Basic Kit BRL Camper Van transformation: Furniture, Bed / Middle benches (Rock and Roll Bed): Shelves in the middle doors; 1 sink with Tap and Space for refrigerator; Hob, Sink/ and Fridge; Retractable table (internal); Retractable table (external); Armchair for the table with chest under the cushion or a Toilet; Drawer below the bed; Furniture with drawers (passenger side); Chest / large closet (passenger side); rear window Curtains; 22 000.00 3 378.95 2 873.53 3 834.42 Kit Roof Upholstery; upper rear Compartment with closet door; 1 central Light; Seat Cover (Driver Cabin) with Faux Leather or Internal Carpets:.roof, doors, sides, seats and bed. Floor: Laminate Flooring or Wood. Accessories included: Roof Rack Kit - Front, Rear and Stairs; Trim Lux (fillet: Black, Blue, Green or Red); Curtains - see "Fabrics options"; Hub Cap VW badge (chromed or painted);