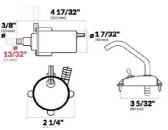

#### water Heater Tap

Chrome plastic, pump with a flow capacity of 378 liters per hour, 12mm, 12 V, 1,5 A

282.00

43.31

36.83

49.15