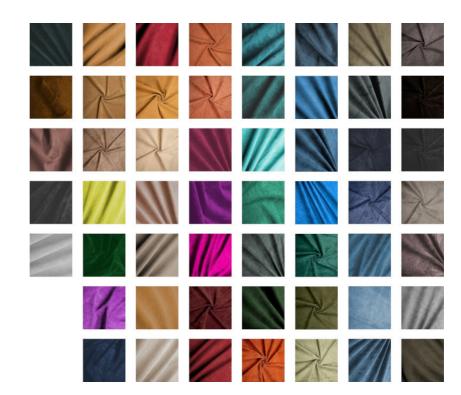

#### € £ USD Camper Basic Kit BRL Camper Van transformation: Furniture, Bed / Middle benches (Rock and Roll Bed): Shelves in the middle doors; 1 sink with Tap and Space for refrigerator; Hob, Sink/ and Fridge; Retractable table (internal); Retractable table (external); Armchair for the table with chest under the cushion or a Toilet; Drawer below the bed; Furniture with drawers (passenger side); Chest / large closet (passenger side); rear window Curtains; 22 000.00 3 378.95 2 873.53 3 834.42 Kit Roof Upholstery; upper rear Compartment with closet door; 1 central Light; Seat Cover (Driver Cabin) with Faux Leather or Internal Carpets:.roof, doors, sides, seats and bed. Floor: Laminate Flooring or Wood. Accessories included: Roof Rack Kit - Front, Rear and Stairs; Trim Lux (fillet: Black, Blue, Green or Red); Curtains - see "Fabrics options"; Hub Cap VW badge (chromed or painted);