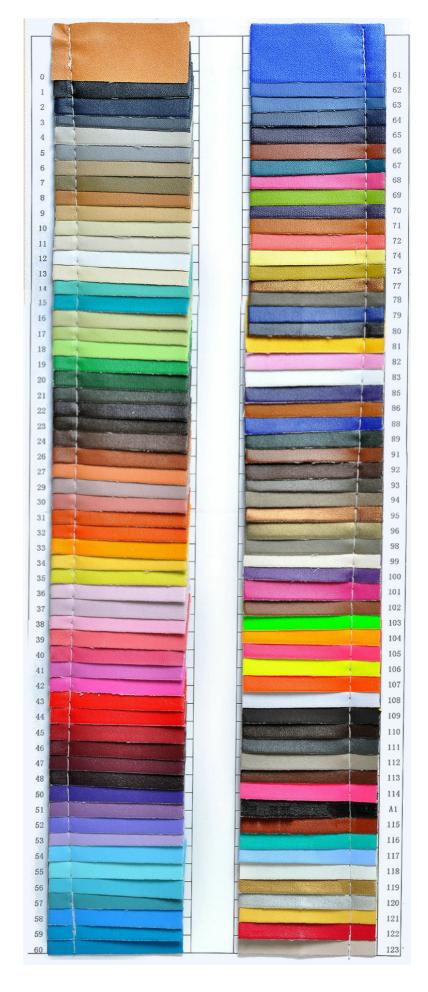

#### € £ USD Camper Basic Kit BRL Camper Van transformation: Furniture, Bed / Middle benches (Rock and Roll Bed): Shelves in the middle doors; 1 sink with Tap and Space for refrigerator; Hob, Sink/ and Fridge; Retractable table (internal); Retractable table (external); Armchair for the table with chest under the cushion or a Toilet; Drawer below the bed; Furniture with drawers (passenger side); Chest / large closet (passenger side); rear window Curtains; 22 000.00 3 378.95 2 873.53 3 834.42 Kit Roof Upholstery; upper rear Compartment with closet door; 1 central Light; Seat Cover (Driver Cabin) with Faux Leather or Internal Carpets:.roof, doors, sides, seats and bed. Floor: Laminate Flooring or Wood. Accessories included: Roof Rack Kit - Front, Rear and Stairs; Trim Lux (fillet: Black, Blue, Green or Red); Curtains - see "Fabrics options"; Hub Cap VW badge (chromed or painted);