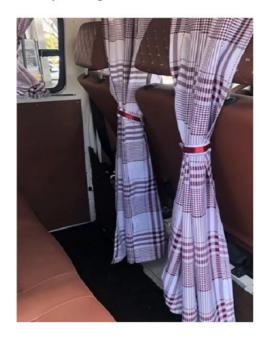

#### € £ USD Camper Basic Kit BRL Camper Van transformation: Furniture, Bed / Middle benches (Rock and Roll Bed): Shelves in the middle doors; 1 sink with Tap and Space for refrigerator; Hob, Sink/ and Fridge; Retractable table (internal); Retractable table (external); Armchair for the table with chest under the cushion or a Toilet; Drawer below the bed; Furniture with drawers (passenger side); Chest / large closet (passenger side); rear window Curtains; 22 000.00 3 378.95 2 873.53 3 834.42 Kit Roof Upholstery; upper rear Compartment with closet door; 1 central Light; Seat Cover (Driver Cabin) with Faux Leather or Internal Carpets:.roof, doors, sides, seats and bed. Floor: Laminate Flooring or Wood. Accessories included: Roof Rack Kit - Front, Rear and Stairs; Trim Lux (fillet: Black, Blue, Green or Red); Curtains - see "Fabrics options"; Hub Cap VW badge (chromed or painted);