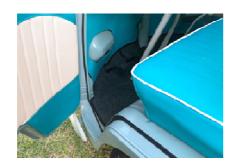

#### € £ USD Camper Basic Kit BRL Camper Van transformation: Furniture, Bed / Middle benches (Rock and Roll Bed): Shelves in the middle doors; 1 sink with Tap and Space for refrigerator; Hob, Sink/ and Fridge; Retractable table (internal); Retractable table (external); Armchair for the table with chest under the cushion or a Toilet; Drawer below the bed; Furniture with drawers (passenger side); Chest / large closet (passenger side); rear window Curtains; 22 000.00 3 378.95 2 873.53 3 834.42 Kit Roof Upholstery; upper rear Compartment with closet door; 1 central Light; Seat Cover (Driver Cabin) with Faux Leather or Internal Carpets:.roof, doors, sides, seats and bed. Floor: Laminate Flooring or Wood. Accessories included: Roof Rack Kit - Front, Rear and Stairs; Trim Lux (fillet: Black, Blue, Green or Red); Curtains - see "Fabrics options"; Hub Cap VW badge (chromed or painted);