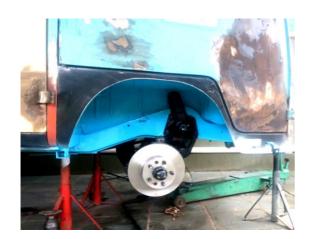

tion





Thermal Insulation, in the whole car.





Thermal Insulation on the floor, and real wood can be installed





#### **RHD Service**







The service will be performed by a "retired" engineer from Volkswagen do Brasil who worked as Supervisor of the VW Bus assembly line,

you can read about him on our webpage: about us

#### **Taller Driver Seat**





The seat is placed at the required height, it is fixed without height adjustment, we recommend between 10cm and 15cm, the higher the seats is, the closer the driver's head is to the roof of the car.

The best way to define this is for the tallest person to sit in a VW Bus T1 and using some books, find the lowest acceptable height and imagine a road with potholes.



#### Disc Brake

## brake upgrade services for VW Bus T1 or T2















#### Services performed in the complete restoration, even if the vehicle has excellent original conditions

#### items to replace

Engine oil

Air filter

Fuel filter

Hoses new and attaching a clamp

Fuel pump (if necessary) or greasing

Alternator / Dynamo belt

Suspension Grease

Gearbox oil

#### items for repair or exchange:

Brake shoe set Rear

Brake Shoe set Front

Master cylinder

Carburator: Cleaning, Kit Repair (new) and Adjustment

Transmission, maintenance services





Tires we recommend you to buy new ones in your country, consider the differences in climate and type of asphalt.



engine: reconditioned and clean



engine: assembled, new parts, cables and tubes



| Door Lock - alternative - VW Bus 1500 - 1967 until 1975 - passenger - each (unit)