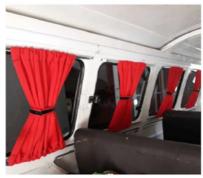

#### € £ USD Camper Basic Kit BRL Camper Van transformation: Furniture, Bed / Middle benches (Rock and Roll Bed): Shelves in the middle doors; 1 sink with Tap and Space for refrigerator; Hob, Sink/ and Fridge; Retractable table (internal); Retractable table (external); Armchair for the table with chest under the cushion or a Toilet; Drawer below the bed; Furniture with drawers (passenger side); Chest / large closet (passenger side); rear window Curtains; 22 000.00 3 378.95 2 873.53 3 834.42 Kit Roof Upholstery; upper rear Compartment with closet door; 1 central Light; Seat Cover (Driver Cabin) with Faux Leather or Internal Carpets:.roof, doors, sides, seats and bed. Floor: Laminate Flooring or Wood. Accessories included: Roof Rack Kit - Front, Rear and Stairs; Trim Lux (fillet: Black, Blue, Green or Red); Curtains - see "Fabrics options"; Hub Cap VW badge (chromed or painted);