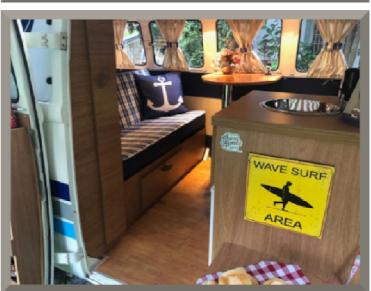

#### € £ USD Camper Basic Kit BRL Camper Van transformation: Furniture, Bed / Middle benches (Rock and Roll Bed): Shelves in the middle doors; 1 sink with Tap and Space for refrigerator; Hob, Sink/ and Fridge; Retractable table (internal); Retractable table (external); Armchair for the table with chest under the cushion or a Toilet; Drawer below the bed; Furniture with drawers (passenger side); Chest / large closet (passenger side); rear window Curtains; 22 000.00 3 378.95 2 873.53 3 834.42 Kit Roof Upholstery; upper rear Compartment with closet door; 1 central Light; Seat Cover (Driver Cabin) with Faux Leather or Internal Carpets:.roof, doors, sides, seats and bed. Floor: Laminate Flooring or Wood. Accessories included: Roof Rack Kit - Front, Rear and Stairs; Trim Lux (fillet: Black, Blue, Green or Red); Curtains - see "Fabrics options"; Hub Cap VW badge (chromed or painted);