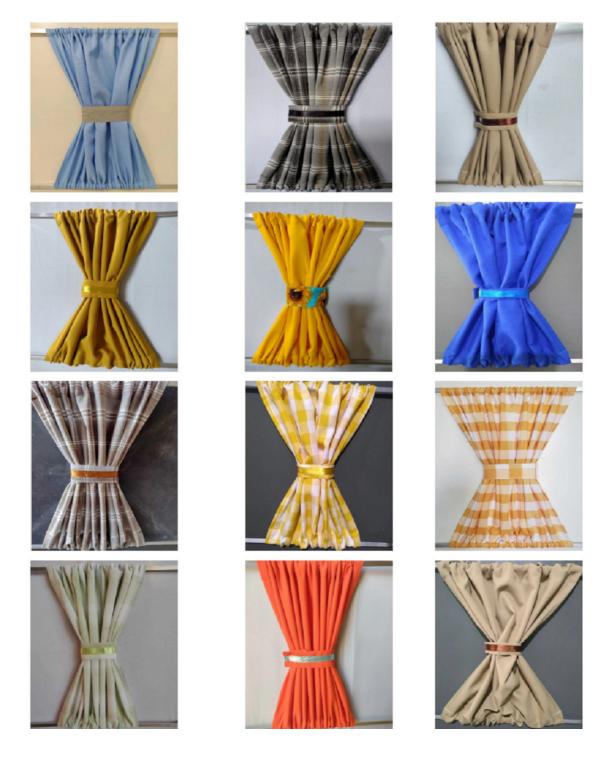

#### € £ USD Camper Basic Kit BRL Camper Van transformation: Furniture, Bed / Middle benches (Rock and Roll Bed): Shelves in the middle doors; 1 sink with Tap and Space for refrigerator; Hob, Sink/ and Fridge; Retractable table (internal); Retractable table (external); Armchair for the table with chest under the cushion or a Toilet; Drawer below the bed; Furniture with drawers (passenger side); Chest / large closet (passenger side); rear window Curtains; 22 000.00 3 378.95 2 873.53 3 834.42 Kit Roof Upholstery; upper rear Compartment with closet door; 1 central Light; Seat Cover (Driver Cabin) with Faux Leather or Internal Carpets:.roof, doors, sides, seats and bed. Floor: Laminate Flooring or Wood. Accessories included: Roof Rack Kit - Front, Rear and Stairs; Trim Lux (fillet: Black, Blue, Green or Red); Curtains - see "Fabrics options"; Hub Cap VW badge (chromed or painted);