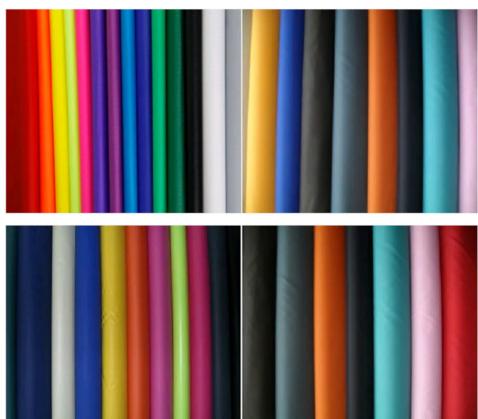

|                        | Parts to install                                                                                                                                                                           |          |        |        |        |
|------------------------|--------------------------------------------------------------------------------------------------------------------------------------------------------------------------------------------|----------|--------|--------|--------|
|                        |                                                                                                                                                                                            | BRL      | €      | £      | USD    |
| With the second        | Samba Windows kit (not installed) 8 Tempered Glass, Included: 8 Window Rubbers, Internal fillers (are placed only with pressure), Paper Template, Instruction Manual, Protective packaging | 3 500.00 | 537.56 | 457.15 | 610.02 |
|                        | VW Bus Roof Cover. High Quality Colors: black, white, dark gray, gray, yellow, light blue, dark blue, light green, dark green, red, orange                                                 | Gift     | Gift   | Gift   | Gift   |
| TOTAL Parts (complete) |                                                                                                                                                                                            | 3 500.00 | 537.56 | 457.15 | 610.02 |