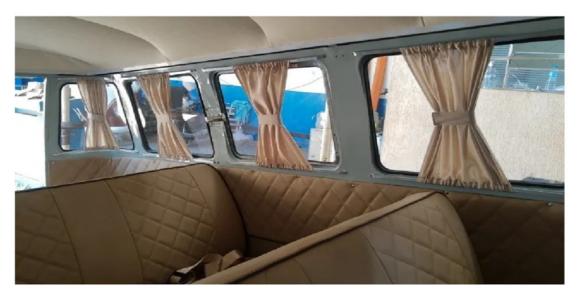

#### € £ USD Camper Basic Kit BRL Camper Van transformation: Furniture, Bed / Middle benches (Rock and Roll Bed): Shelves in the middle doors; 1 sink with Tap and Space for refrigerator; Hob, Sink/ and Fridge; Retractable table (internal); Retractable table (external); Armchair for the table with chest under the cushion or a Toilet; Drawer below the bed; Furniture with drawers (passenger side); Chest / large closet (passenger side); rear window Curtains; 22 000.00 3 378.95 2 873.53 3 834.42 Kit Roof Upholstery; upper rear Compartment with closet door; 1 central Light; Seat Cover (Driver Cabin) with Faux Leather or Internal Carpets:.roof, doors, sides, seats and bed. Floor: Laminate Flooring or Wood. Accessories included: Roof Rack Kit - Front, Rear and Stairs; Trim Lux (fillet: Black, Blue, Green or Red); Curtains - see "Fabrics options"; Hub Cap VW badge (chromed or painted);