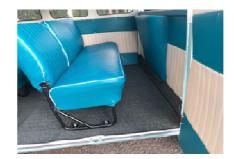

#### € £ USD Camper Basic Kit BRL Camper Van transformation: Furniture, Bed / Middle benches (Rock and Roll Bed): Shelves in the middle doors; 1 sink with Tap and Space for refrigerator; Hob, Sink/ and Fridge; Retractable table (internal); Retractable table (external); Armchair for the table with chest under the cushion or a Toilet; Drawer below the bed; Furniture with drawers (passenger side); Chest / large closet (passenger side); rear window Curtains; 22 000.00 3 378.95 2 873.53 3 834.42 Kit Roof Upholstery; upper rear Compartment with closet door; 1 central Light; Seat Cover (Driver Cabin) with Faux Leather or Internal Carpets:.roof, doors, sides, seats and bed. Floor: Laminate Flooring or Wood. Accessories included: Roof Rack Kit - Front, Rear and Stairs; Trim Lux (fillet: Black, Blue, Green or Red); Curtains - see "Fabrics options"; Hub Cap VW badge (chromed or painted);