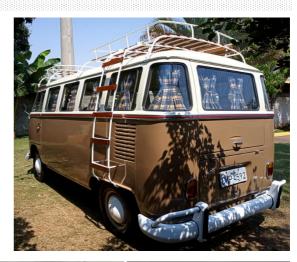

#### Car chosen for the project

VW Bus T1 1975

| TAF . | BRL       | €        | £        | USD      |
|-------|-----------|----------|----------|----------|
| Beige | 19 000.00 | 2 918.18 | 2 481.68 | 3 311.55 |