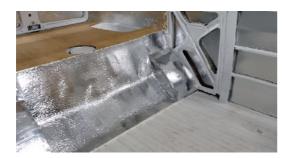

#### Thermal Insulation

Thermal Insulation, in the whole car.

Thermal Insulation on the floor, and real wood can be installed