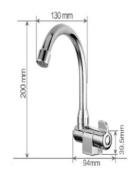

#### Tap.

Base material: Stainless Steel, Mounting rubber ring: PVC plastic, Surface treatment: Chrome

It is necessary to add a water pump.

Can rotate up and down 180 degrees and also 360 degrees left and right