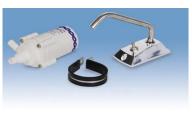

#### water Heater Tap

Chrome plastic, pump with a flow capacity of 378 liters per hour, 12mm, 12 V, 1,5 A

282.00

43.31

36.83

49.15

#### Tap.

Base material: Stainless Steel, Mounting rubber ring: PVC plastic, Surface treatment: Chrome

It is necessary to add a water pump.

Can rotate up and down 180 degrees and also 360 degrees left and right