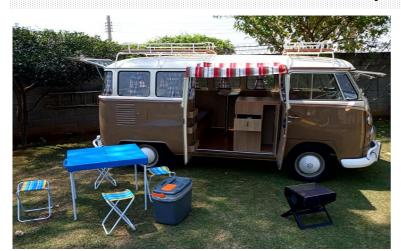

#### € £ USD Camper Basic Kit BRL Camper Van transformation: Furniture, Bed / Middle benches (Rock and Roll Bed): Shelves in the middle doors; 1 sink with Tap and Space for refrigerator; Hob, Sink/ and Fridge; Retractable table (internal); Retractable table (external); Armchair for the table with chest under the cushion or a Toilet; Drawer below the bed; Furniture with drawers (passenger side); Chest / large closet (passenger side); rear window Curtains; 22 000.00 3 378.95 2 873.53 3 834.42 Kit Roof Upholstery; upper rear Compartment with closet door; 1 central Light; Seat Cover (Driver Cabin) with Faux Leather or Internal Carpets:.roof, doors, sides, seats and bed. Floor: Laminate Flooring or Wood. Accessories included: Roof Rack Kit - Front, Rear and Stairs; Trim Lux (fillet: Black, Blue, Green or Red); Curtains - see "Fabrics options"; Hub Cap VW badge (chromed or painted);