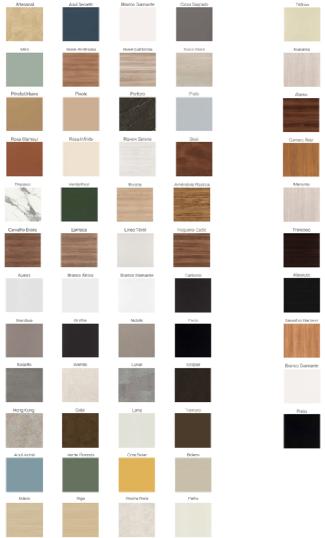

#### € £ USD Camper Basic Kit BRL Camper Van transformation: Furniture, Bed / Middle benches (Rock and Roll Bed): Shelves in the middle doors; 1 sink with Tap and Space for refrigerator; Hob, Sink/ and Fridge; Retractable table (internal); Retractable table (external); Armchair for the table with chest under the cushion or a Toilet; Drawer below the bed; Furniture with drawers (passenger side); Chest / large closet (passenger side); rear window Curtains; 22 000.00 3 378.95 2 873.53 3 834.42 Kit Roof Upholstery; upper rear Compartment with closet door; 1 central Light; Seat Cover (Driver Cabin) with Faux Leather or Internal Carpets:.roof, doors, sides, seats and bed. Floor: Laminate Flooring or Wood. Accessories included: Roof Rack Kit - Front, Rear and Stairs; Trim Lux (fillet: Black, Blue, Green or Red); Curtains - see "Fabrics options"; Hub Cap VW badge (chromed or painted);