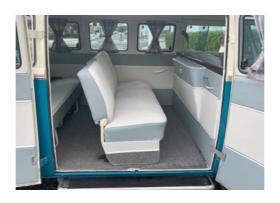

#### € £ USD Camper Basic Kit BRL Camper Van transformation: Furniture, Bed / Middle benches (Rock and Roll Bed): Shelves in the middle doors; 1 sink with Tap and Space for refrigerator; Hob, Sink/ and Fridge; Retractable table (internal); Retractable table (external); Armchair for the table with chest under the cushion or a Toilet; Drawer below the bed; Furniture with drawers (passenger side); Chest / large closet (passenger side); rear window Curtains; 22 000.00 3 378.95 2 873.53 3 834.42 Kit Roof Upholstery; upper rear Compartment with closet door; 1 central Light; Seat Cover (Driver Cabin) with Faux Leather or Internal Carpets:.roof, doors, sides, seats and bed. Floor: Laminate Flooring or Wood. Accessories included: Roof Rack Kit - Front, Rear and Stairs; Trim Lux (fillet: Black, Blue, Green or Red); Curtains - see "Fabrics options"; Hub Cap VW badge (chromed or painted);