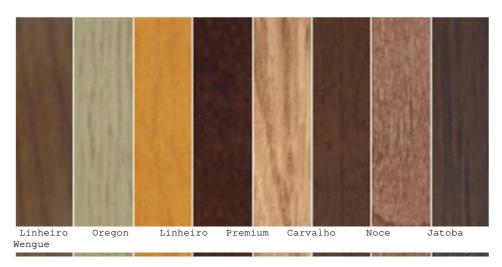

#### € £ USD Camper Basic Kit BRL Camper Van transformation: Furniture, Bed / Middle benches (Rock and Roll Bed): Shelves in the middle doors; 1 sink with Tap and Space for refrigerator; Hob, Sink/ and Fridge; Retractable table (internal); Retractable table (external); Armchair for the table with chest under the cushion or a Toilet; Drawer below the bed; Furniture with drawers (passenger side); Chest / large closet (passenger side); rear window Curtains; 22 000.00 3 378.95 2 873.53 3 834.42 Kit Roof Upholstery; upper rear Compartment with closet door; 1 central Light; Seat Cover (Driver Cabin) with Faux Leather or Internal Carpets:.roof, doors, sides, seats and bed. Floor: Laminate Flooring or Wood. Accessories included: Roof Rack Kit - Front, Rear and Stairs; Trim Lux (fillet: Black, Blue, Green or Red); Curtains - see "Fabrics options"; Hub Cap VW badge (chromed or painted);