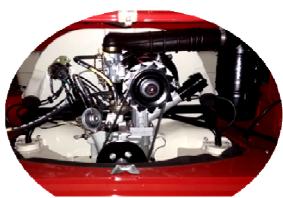

engine: reconditioned and clean

engine: assembled, new parts, cables and tubes

| Door Lock - alternative - VW Bus 1500 - 1967 until 1975 - passenger - each (unit)                                   |
|---------------------------------------------------------------------------------------------------------------------|
| Door Lock - alternative - VW Bus 1500 - 1967 until 1975 - front driver side - left (unit)                           |
| Door lock of the trunk - VW Bus 1957 until 1996 - each (unit)                                                       |
| Lock of trunk door - alternative - VW Bus Pickup - 1967 until 1998 - each (unit)                                    |
| Glass door handle - alternative - Beattle 1978 on - iron - black - each (unit)                                      |
| Door lock - VW Bus - until 1996 - middle door - wings model - each (unit)                                           |
| Middle Door lock KIT - VW Bus - 1957 - 1996 - each (unit)                                                           |
| Kit doors handle Chrome - only 1 Key                                                                                |
| Glass door handle - alternative - VW Bus - 1967 until 1975 - sliding - 1500 - chrome - passenger side - each (unit) |
| Glass door handle - alternative - VW Bus - 1967 until 1975 - sliding - 1500 - chrome - driver side - each (unit)    |
| Door hinge - VW Bus - 1957 until 1996 - Trunk - to paint - each (unit)                                              |
| Dash Grab Handle - Black                                                                                            |
| Key fuel tank - Chrome                                                                                              |
| Side window Latch - Front Passenger side                                                                            |
| Side window Latch - Front Driver side                                                                               |