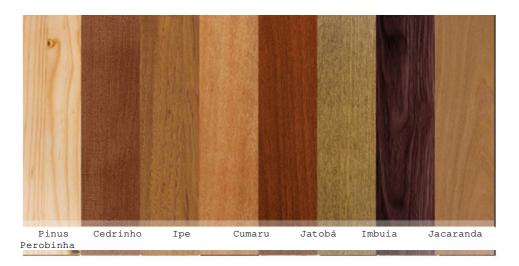

#### € £ USD Camper Basic Kit BRL Camper Van transformation: Furniture, Bed / Middle benches (Rock and Roll Bed): Shelves in the middle doors; 1 sink with Tap and Space for refrigerator; Hob, Sink/ and Fridge; Retractable table (internal); Retractable table (external); Armchair for the table with chest under the cushion or a Toilet; Drawer below the bed; Furniture with drawers (passenger side); Chest / large closet (passenger side); rear window Curtains; 22 000.00 3 378.95 2 873.53 3 834.42 Kit Roof Upholstery; upper rear Compartment with closet door; 1 central Light; Seat Cover (Driver Cabin) with Faux Leather or Internal Carpets:.roof, doors, sides, seats and bed. Floor: Laminate Flooring or Wood. Accessories included: Roof Rack Kit - Front, Rear and Stairs; Trim Lux (fillet: Black, Blue, Green or Red); Curtains - see "Fabrics options"; Hub Cap VW badge (chromed or painted);