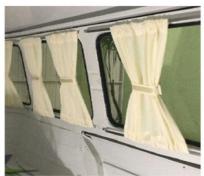

#### € £ USD Camper Basic Kit BRL Camper Van transformation: Furniture, Bed / Middle benches (Rock and Roll Bed): Shelves in the middle doors; 1 sink with Tap and Space for refrigerator; Hob, Sink/ and Fridge; Retractable table (internal); Retractable table (external); Armchair for the table with chest under the cushion or a Toilet; Drawer below the bed; Furniture with drawers (passenger side); Chest / large closet (passenger side); rear window Curtains; 22 000.00 3 378.95 2 873.53 3 834.42 Kit Roof Upholstery; upper rear Compartment with closet door; 1 central Light; Seat Cover (Driver Cabin) with Faux Leather or Internal Carpets:.roof, doors, sides, seats and bed. Floor: Laminate Flooring or Wood. Accessories included: Roof Rack Kit - Front, Rear and Stairs; Trim Lux (fillet: Black, Blue, Green or Red); Curtains - see "Fabrics options"; Hub Cap VW badge (chromed or painted);