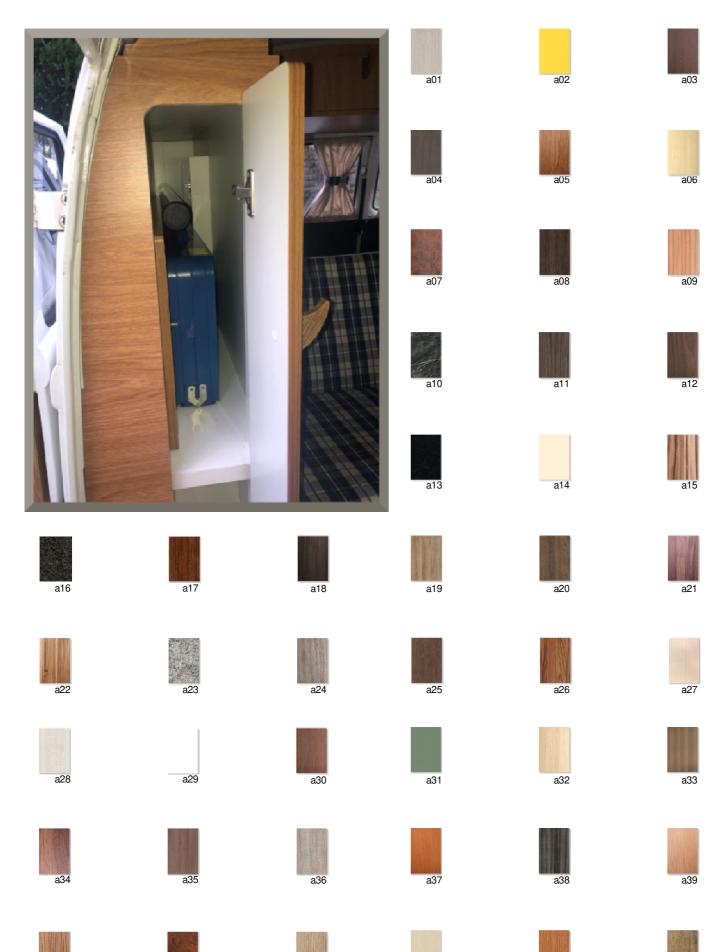

#### € £ USD Camper Basic Kit BRL Camper Van transformation: Furniture, Bed / Middle benches (Rock and Roll Bed): Shelves in the middle doors; 1 sink with Tap and Space for refrigerator; Hob, Sink/ and Fridge; Retractable table (internal); Retractable table (external); Armchair for the table with chest under the cushion or a Toilet; Drawer below the bed; Furniture with drawers (passenger side); Chest / large closet (passenger side); rear window Curtains; 22 000.00 3 378.95 2 873.53 3 834.42 Kit Roof Upholstery; upper rear Compartment with closet door; 1 central Light; Seat Cover (Driver Cabin) with Faux Leather or Internal Carpets:.roof, doors, sides, seats and bed. Floor: Laminate Flooring or Wood. Accessories included: Roof Rack Kit - Front, Rear and Stairs; Trim Lux (fillet: Black, Blue, Green or Red); Curtains - see "Fabrics options"; Hub Cap VW badge (chromed or painted);

#### Refrigerator

45 liter capacity 150 amps, 12 volts, Net weight 15 Kg, Power 45 W Battery voltage 12 V / 24 V Width: 47.2 cm X Height 49.2 cm X Depth 45 cm

2 200.00

337.89

287.35

383.44

#### Battery, extra

included in the kit

The ideal is to add 1 more battery, used in trucks, 150 amps, 12 volts - Height x width x length 233mm x 233mm x 512 mm

It is necessary to install a battery charger, the wire is at the engine location and a battery voltage meter on the car dashboard