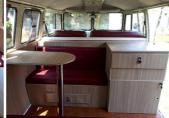

#### € £ USD Camper Basic Kit BRL Camper Van transformation: Furniture, Bed / Middle benches (Rock and Roll Bed): Shelves in the middle doors; 1 sink with Tap and Space for refrigerator; Hob, Sink/ and Fridge; Retractable table (internal); Retractable table (external); Armchair for the table with chest under the cushion or a Toilet; Drawer below the bed; Furniture with drawers (passenger side); Chest / large closet (passenger side); rear window Curtains; 22 000.00 3 378.95 2 873.53 3 834.42 Kit Roof Upholstery; upper rear Compartment with closet door; 1 central Light; Seat Cover (Driver Cabin) with Faux Leather or Internal Carpets:.roof, doors, sides, seats and bed. Floor: Laminate Flooring or Wood. Accessories included: Roof Rack Kit - Front, Rear and Stairs; Trim Lux (fillet: Black, Blue, Green or Red); Curtains - see "Fabrics options"; Hub Cap VW badge (chromed or painted);