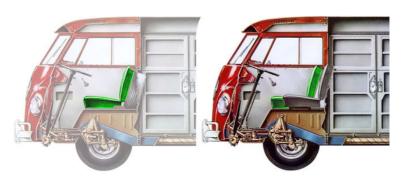

#### **Basic Project**

#### € £ USD Camper Basic Kit BRL Camper Van transformation: Furniture, Bed / Middle benches (Rock and Roll Bed): Shelves in the middle doors; 1 sink with Tap and Space for refrigerator; Hob, Sink/ and Fridge; Retractable table (internal); Retractable table (external); Armchair for the table with chest under the cushion or a Toilet; Drawer below the bed; Furniture with drawers (passenger side); Chest / large closet (passenger side); rear window Curtains; 22 000.00 3 378.95 2 873.53 3 834.42 Kit Roof Upholstery; upper rear Compartment with closet door; 1 central Light; Seat Cover (Driver Cabin) with Faux Leather or Internal Carpets:.roof, doors, sides, seats and bed. Floor: Laminate Flooring or Wood. Accessories included: Roof Rack Kit - Front, Rear and Stairs; Trim Lux (fillet: Black, Blue, Green or Red); Curtains - see "Fabrics options"; Hub Cap VW badge (chromed or painted);