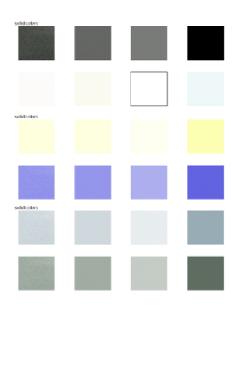

#### € £ USD Camper Basic Kit BRL Camper Van transformation: Furniture, Bed / Middle benches (Rock and Roll Bed): Shelves in the middle doors; 1 sink with Tap and Space for refrigerator; Hob, Sink/ and Fridge; Retractable table (internal); Retractable table (external); Armchair for the table with chest under the cushion or a Toilet; Drawer below the bed; Furniture with drawers (passenger side); Chest / large closet (passenger side); rear window Curtains; 22 000.00 3 378.95 2 873.53 3 834.42 Kit Roof Upholstery; upper rear Compartment with closet door; 1 central Light; Seat Cover (Driver Cabin) with Faux Leather or Internal Carpets:.roof, doors, sides, seats and bed. Floor: Laminate Flooring or Wood. Accessories included: Roof Rack Kit - Front, Rear and Stairs; Trim Lux (fillet: Black, Blue, Green or Red); Curtains - see "Fabrics options"; Hub Cap VW badge (chromed or painted);