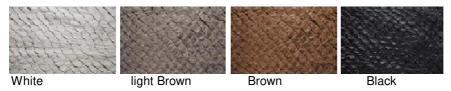

#### € £ USD Camper Basic Kit BRL Camper Van transformation: Furniture, Bed / Middle benches (Rock and Roll Bed): Shelves in the middle doors; 1 sink with Tap and Space for refrigerator; Hob, Sink/ and Fridge; Retractable table (internal); Retractable table (external); Armchair for the table with chest under the cushion or a Toilet; Drawer below the bed; Furniture with drawers (passenger side); Chest / large closet (passenger side); rear window Curtains; 22 000.00 3 378.95 2 873.53 3 834.42 Kit Roof Upholstery; upper rear Compartment with closet door; 1 central Light; Seat Cover (Driver Cabin) with Faux Leather or Internal Carpets:.roof, doors, sides, seats and bed. Floor: Laminate Flooring or Wood. Accessories included: Roof Rack Kit - Front, Rear and Stairs; Trim Lux (fillet: Black, Blue, Green or Red); Curtains - see "Fabrics options"; Hub Cap VW badge (chromed or painted);