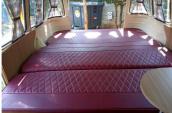

#### € £ USD Camper Basic Kit BRL Camper Van transformation: Furniture, Bed / Middle benches (Rock and Roll Bed): Shelves in the middle doors; 1 sink with Tap and Space for refrigerator; Hob, Sink/ and Fridge; Retractable table (internal); Retractable table (external); Armchair for the table with chest under the cushion or a Toilet; Drawer below the bed; Furniture with drawers (passenger side); Chest / large closet (passenger side); rear window Curtains; 22 000.00 3 378.95 2 873.53 3 834.42 Kit Roof Upholstery; upper rear Compartment with closet door; 1 central Light; Seat Cover (Driver Cabin) with Faux Leather or Internal Carpets:.roof, doors, sides, seats and bed. Floor: Laminate Flooring or Wood. Accessories included: Roof Rack Kit - Front, Rear and Stairs; Trim Lux (fillet: Black, Blue, Green or Red); Curtains - see "Fabrics options"; Hub Cap VW badge (chromed or painted);