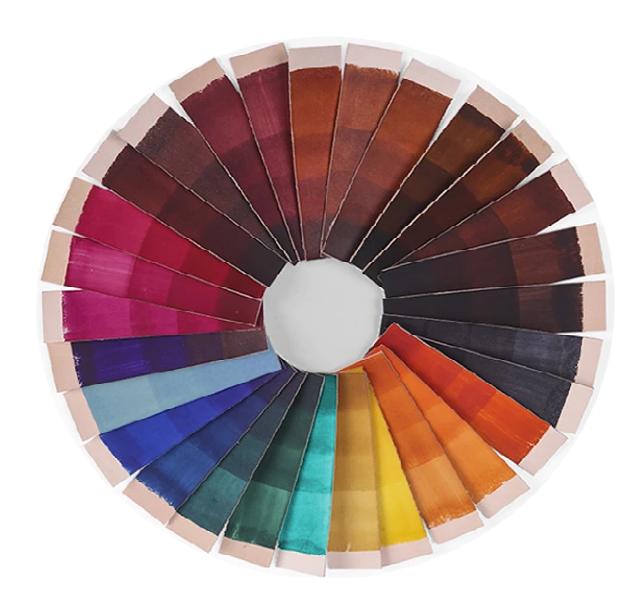

#### € £ USD Camper Basic Kit BRL Camper Van transformation: Furniture, Bed / Middle benches (Rock and Roll Bed): Shelves in the middle doors; 1 sink with Tap and Space for refrigerator; Hob, Sink/ and Fridge; Retractable table (internal); Retractable table (external); Armchair for the table with chest under the cushion or a Toilet; Drawer below the bed; Furniture with drawers (passenger side); Chest / large closet (passenger side); rear window Curtains; 22 000.00 3 378.95 2 873.53 3 834.42 Kit Roof Upholstery; upper rear Compartment with closet door; 1 central Light; Seat Cover (Driver Cabin) with Faux Leather or Internal Carpets:.roof, doors, sides, seats and bed. Floor: Laminate Flooring or Wood. Accessories included: Roof Rack Kit - Front, Rear and Stairs; Trim Lux (fillet: Black, Blue, Green or Red); Curtains - see "Fabrics options"; Hub Cap VW badge (chromed or painted);